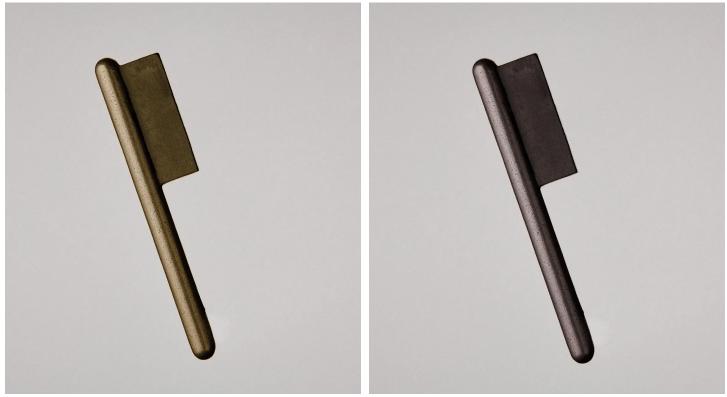

## **STAHL**+BAND

PSL Grab Handle shown in Brass (left), Blackened (right).

# PSL GRAB HANDLE

| Standard Dimensions      | Overall: 8.07" W x 0.63" D x 1.73" H                            |                                                                                                                                            |
|--------------------------|-----------------------------------------------------------------|--------------------------------------------------------------------------------------------------------------------------------------------|
|                          | Weight: 0.9 lbs (Brass)<br>Weight: 30.9 lbs (Brass   Blackened) |                                                                                                                                            |
|                          |                                                                 |                                                                                                                                            |
|                          | Materials                                                       | Brass   Bronze   Aluminum                                                                                                                  |
| Available Metal Finishes |                                                                 | * Slight variations will occur and may include slight pour ripples or<br>surface pitting, which imprint every item with a unique character |
|                          | Brass Bronze Blackened Alumina<br>Bronze                        | <i>m</i>                                                                                                                                   |
| List Price *             | Upon Request                                                    |                                                                                                                                            |