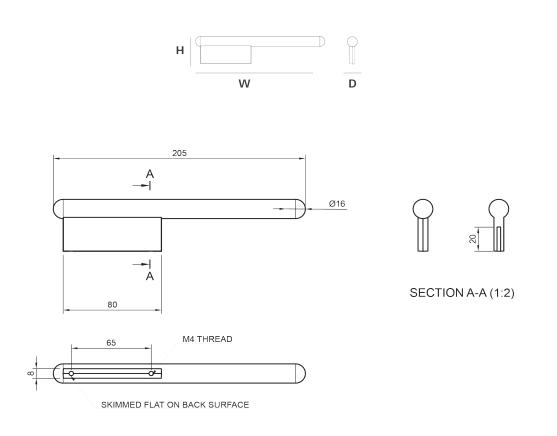

### Specification Drawing

OVERALL DIMENSIONS

н 44мм × d 16мм × w 205мм н 1.73in × d 0.63in × w 8.07in

**Care Instructions** 