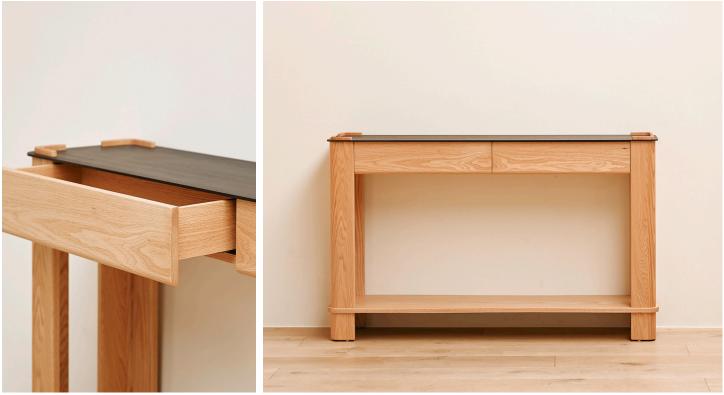

## **STAHL**+BAND

Rollen Console shown in Custom Lacqured Red Oak, Blackened Steel Top.

## **ROLLEN CONSOLE**

| Standard Dimensions         | Overall: 60" W x 14" D x 36 ½" H                                                                                          |                              |                                                                                                                 |
|-----------------------------|---------------------------------------------------------------------------------------------------------------------------|------------------------------|-----------------------------------------------------------------------------------------------------------------|
| Available Wood Finishes     | T1<br>Ash White Oak Walnut                                                                                                | T2<br>Wirebrushed<br>Red Oak | * Additional S+B Wood Finishes available upon request<br>** Refer to S+B Material Guide for additional Finishes |
| Available Hardware Finishes |                                                                                                                           |                              |                                                                                                                 |
|                             | Brass Antiqued Patinated<br>Brass Steel                                                                                   | Blackened<br>Steel           |                                                                                                                 |
| Available Stone Finishes    |                                                                                                                           |                              |                                                                                                                 |
|                             | Limestone Calacatta                                                                                                       |                              |                                                                                                                 |
| List Price *                | Tier 1 – \$9,725 (steel)   \$11,200 (stone)<br>Tier 2 – \$9,850 (steel)   \$11,400 (stone)<br>Brass Pricing Upon Request. |                              | * List pricing is subject to change and does not include shipping                                               |