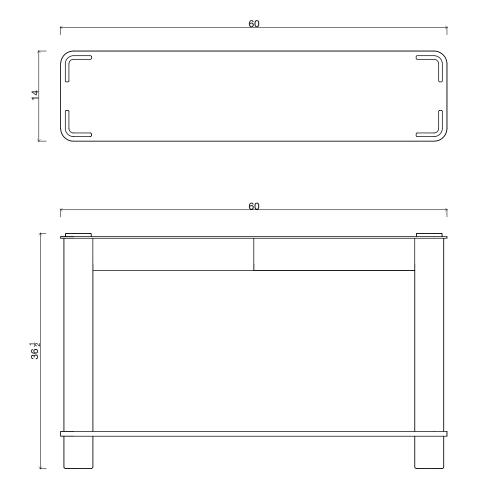

## Specification Drawing

## **ROLLEN CONSOLE**

| Standard Dimensions         | Overall: 60" W x 14" D x 36 ½" H                                                                                          |                              |                                                                                                                 |
|-----------------------------|---------------------------------------------------------------------------------------------------------------------------|------------------------------|-----------------------------------------------------------------------------------------------------------------|
| Available Wood Finishes     | T1<br>Ash White Oak Walnut                                                                                                | T2<br>Wirebrushed<br>Red Oak | * Additional S+B Wood Finishes available upon request<br>** Refer to S+B Material Guide for additional Finishes |
| Available Hardware Finishes |                                                                                                                           |                              |                                                                                                                 |
|                             | Brass Antiqued Patinated<br>Brass Steel                                                                                   | Blackened<br>Steel           |                                                                                                                 |
| Available Stone Finishes    |                                                                                                                           |                              |                                                                                                                 |
|                             | Limestone Calacatta                                                                                                       |                              |                                                                                                                 |
| List Price *                | Tier 1 – \$9,725 (steel)   \$11,200 (stone)<br>Tier 2 – \$9,850 (steel)   \$11,400 (stone)<br>Brass Pricing Upon Request. |                              | * List pricing is subject to change and does not include shipping                                               |