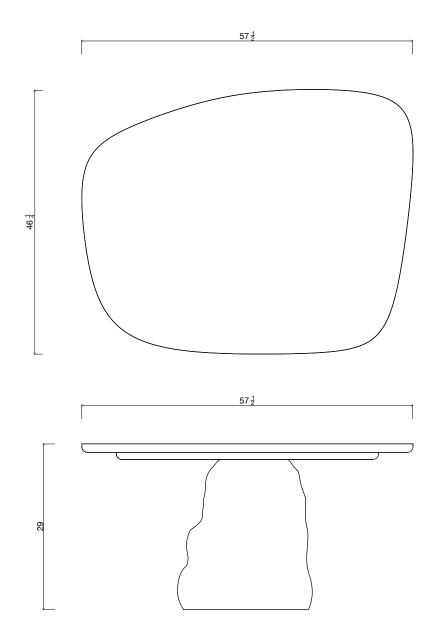

## WOOD BOULDER TABLE I

| Standard Dimensions     | Overall: 57 ½" L x 46 ¼" W x 29" H |                                                                                                               |
|-------------------------|------------------------------------|---------------------------------------------------------------------------------------------------------------|
| Available Wood Finishes |                                    | *Additional S+B Wood Finishes available upon request. ** Refer to S+B Material Guide for additional Finishes. |
|                         | Iroko Walnut Ash White Oak         |                                                                                                               |
| List Price *            | Starting: \$18,900                 | *List pricing is subject to change and does not include shipping.                                             |