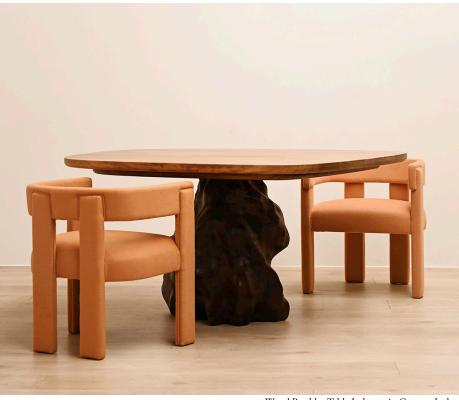

## STAHL+BAND





Wood Boulder Table I shown in Custom Iroko.

## WOOD BOULDER TABLE I

| Standard Dimensions     | Overall: 57 ½" L x 46 ¼" W x 29" H |                                                                                                               |
|-------------------------|------------------------------------|---------------------------------------------------------------------------------------------------------------|
| Available Wood Finishes |                                    | *Additional S+B Wood Finishes available upon request. ** Refer to S+B Material Guide for additional Finishes. |
|                         | Iroko Walnut Ash White Oak         |                                                                                                               |
| List Price *