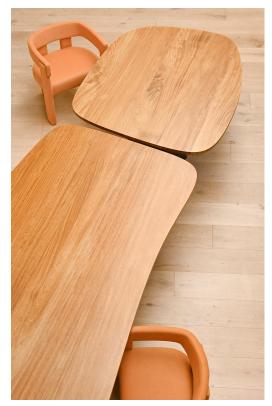

## STAHL+BAND





Wood Boulder Table I shown in Custom Iroko.

## WOOD BOULDER TABLE I

| Standard Dimensions     | Overall: 57 ½" L x 46 ¼" W x 29" H |                                                                                                               |
|-------------------------|------------------------------------|---------------------------------------------------------------------------------------------------------------|
| Available Wood Finishes |                                    | *Additional S+B Wood Finishes available upon request. ** Refer to S+B Material Guide for additional Finishes. |
|                         | Iroko Walnut Ash White Oak         |                                                                                                               |
| List Price *