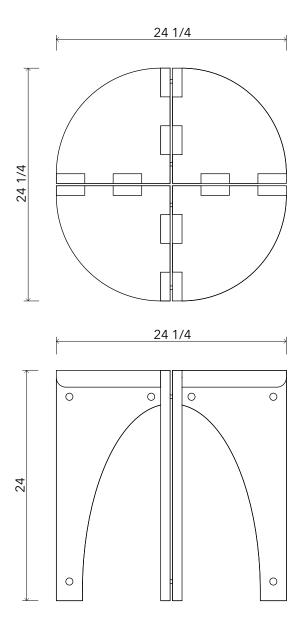

## ARC SIDE TABLE

| Standard Dimensions         | Overall: 24 ¼" DIA x 24" H              |                                                                                                                |
|-----------------------------|-----------------------------------------|----------------------------------------------------------------------------------------------------------------|
| Available Wood Finishes     | TI TI T2                                | *Additional S+B Wood Finishes available upon request<br>** Refer to S+B Material Guide for additional Finishes |
|                             | Ash White Oak Walnut Wirebrushed Cherry |                                                                                                                |
| Available Hardware Finishes |                                         |                                                                                                                |
|                             | Brass Blackened Brass                   |                                                                                                                |
| List Price *                | Tier 1 – \$7,800<br>Tier 2 – \$8,350    | *List pricing is subject to change and does not include shipping.                                              |