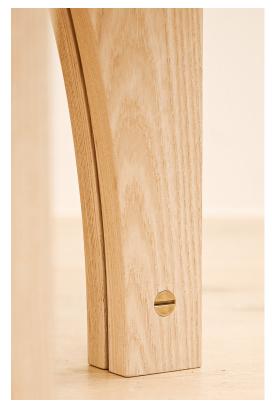

## STAHL+BAND





Arc Side Table shown in Custom Wirebrushed Ash and Brass.

## ARC SIDE TABLE

| Standard Dimensions         | Overall: 24 ¼" DIA x 24" H              |                                                                                                                |
|-----------------------------|-----------------------------------------|----------------------------------------------------------------------------------------------------------------|
| Available Wood Finishes     | TI TI T2                                | *Additional S+B Wood Finishes available upon request<br>** Refer to S+B Material Guide for additional Finishes |
|                             | Ash White Oak Walnut Wirebrushed Cherry |