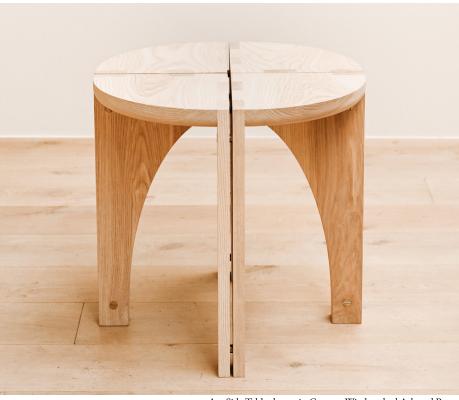

## STAHL+BAND

Arc Side Table shown in Custom Wirebrushed Ash and Brass.

## ARC SIDE TABLE

| Standard Dimensions         | Overall: 24 ¼" DIA x 24" H              |                                                                                                                |
|-----------------------------|-----------------------------------------|----------------------------------------------------------------------------------------------------------------|
| Available Wood Finishes     | TI TI T2                                | *Additional S+B Wood Finishes available upon request<br>** Refer to S+B Material Guide for additional Finishes |
|                             | Ash White Oak Walnut Wirebrushed Cherry |                                                                                                                |
| Available Hardware Finishes |                                         |                                                                                                                |
|                             | Brass Blackened Brass                   |                                                                                                                |
| List Price *                | Tier 1 – \$7,800<br>Tier 2 – \$8,350    | *List pricing is subject to change and does not include shipping.                                              |