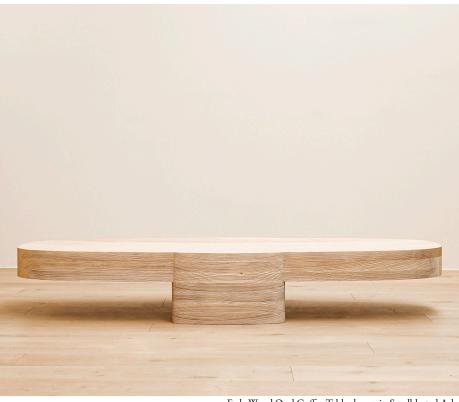

## STAHL+BAND

Erde Wood Oval Coffee Table shown in Sandblasted Ash.

## ERDE WOOD OVAL COFFEE TABLE

| Standard Dimensions      | Overall: 78" L x 32" W x 12" H            | *Heavy Item.                                                                                                   |
|--------------------------|-------------------------------------------|----------------------------------------------------------------------------------------------------------------|
| Available Stone Finishes | $T_1$ $T_2$ $T_2$                         | *Additional S+B Stone Finishes available upon request. ** Refer to S+B Material Guide for additional Finishes. |
|                          | Walnut Sandblasted Charred<br>Ash Red Oak |                                                                                                                |
| List Price *             | Tier 1 – \$13,725                         | *List pricing is subject to change and does not include shipping.                                              |