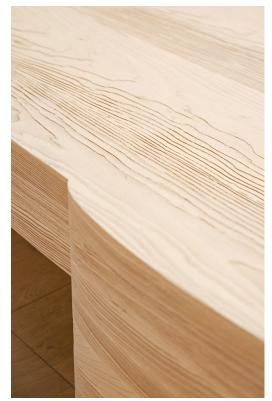

## STAHL+BAND





Erde Wood Oval Coffee Table shown in Sandblasted Ash.

## ERDE WOOD OVAL COFFEE TABLE

| Standard Dimensions      | Overall: 78" L x 32" W x 12" H            | *Heavy Item.                                                                                                   |
|--------------------------|-------------------------------------------|----------------------------------------------------------------------------------------------------------------|
| Available Stone Finishes | $T_1$ $T_2$ $T_2$                         | *Additional S+B Stone Finishes available upon request. ** Refer to S+B Material Guide for additional Finishes. |
|                          | Walnut Sandblasted Charred<br>Ash Red Oak |