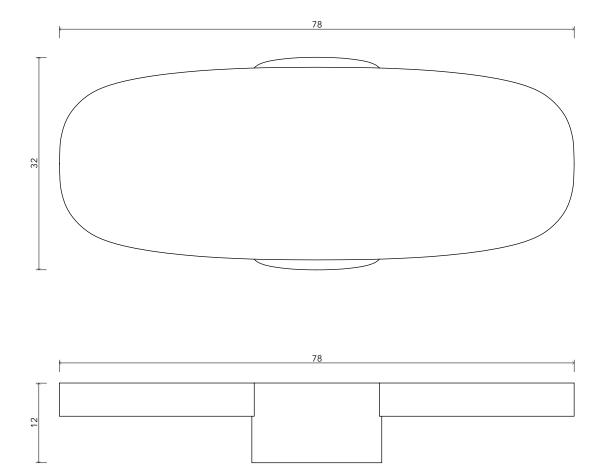

## ERDE WOOD OVAL COFFEE TABLE

| Standard Dimensions      | Overall: 78" L x 32" W x 12" H            | *Heavy Item.                                                                                                   |
|--------------------------|-------------------------------------------|----------------------------------------------------------------------------------------------------------------|
| Available Stone Finishes | $T_1$ $T_2$ $T_2$                         | *Additional S+B Stone Finishes available upon request. ** Refer to S+B Material Guide for additional Finishes. |
|                          | Walnut Sandblasted Charred<br>Ash Red Oak |                                                                                                                |
| List Price *             | Tier 1 – \$13,725                         | *List pricing is subject to change and does not include shipping.                                              |