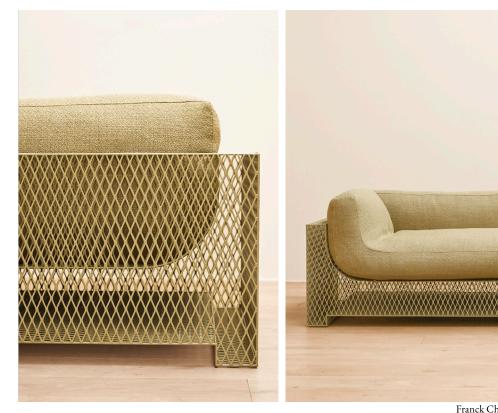

## STAHL+BAND

Franck Chaise Expanded Steel shown in Custom Powder Coat Finish.

## FRANCK CHAISE EXPANDED STEEL OUTDOOR LIMITED EDITION

| Standard Dimensions      | Overall: 80" W x 38" D x 26" H<br>Seat Height: 17" H<br>Frame Height: 20" H |       |          |       |            |                                                                                   |
|--------------------------|-----------------------------------------------------------------------------|-------|----------|-------|------------|-----------------------------------------------------------------------------------|
| COM                      | 7 yards                                                                     |       |          |       |            | *Minimum 54" plain goods, non-repeating pattern.<br>* COL pricing please inquire. |
| Available Powder Coating |                                                                             |       |          |       |            |                                                                                   |
|                          | Black V                                                                     | White | Ox Blood | Green | Char Brown |                                                                                   |
| List Price *             | \$14,300                                                                    |       |          |       |            | *List pricing is subject to change and does not include shipping.                 |