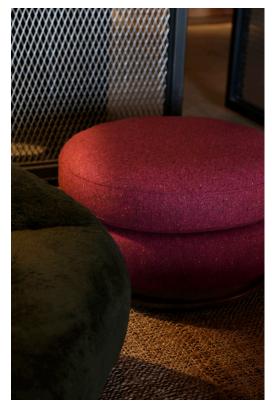

## STAHL+BAND





Maas Swivel Ottoman Large shown in Walnut.

## MAAS SWIVEL OTTOMAN LARGE

| Standard Dimensions     | Overall: 28" DIA x 16" H |                                                                                                                    |
|-------------------------|--------------------------|--------------------------------------------------------------------------------------------------------------------|
| COM                     | 3 ½ yards                | *Minimum 54" plain goods, non-repeating pattern.<br>*COL pricing please inquire.                                   |
| Available Wood Finishes | T1 T1                    | *Additional S+B Wood Finishes available upon request. ** Refer to S+B Material Guide for additional Finishes.      |
|                         | White