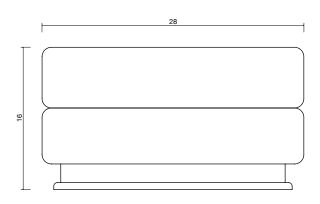

## MAAS SWIVEL OTTOMAN LARGE

| Standard Dimensions     | Overall: 28" DIA x 16" H |                                                                                                                    |
|-------------------------|--------------------------|--------------------------------------------------------------------------------------------------------------------|
| COM                     | 3 ½ yards                | *Minimum 54" plain goods, non-repeating pattern.<br>*COL pricing please inquire.                                   |
| Available Wood Finishes | T1 T1                    | *Additional S+B Wood Finishes available upon request. ** Refer to S+B Material Guide for additional Finishes.      |
|                         | White Oak Walnut         |                                                                                                                    |
| List Price *            | \$4,300                  | *List pricing is subject to change and does not include shipping.<br>*Additional \$2,200 for custom stitch deatil. |

Specification Drawing

STAHLANDBAND.COM INFO@STAHLANDBAND.COM 424.228.4134