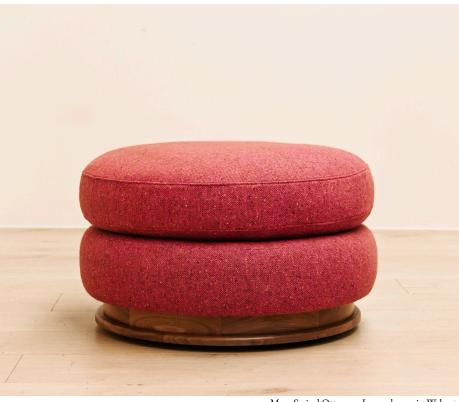

## STAHL+BAND

Maas Swivel Ottoman Large shown in Walnut.

## MAAS SWIVEL OTTOMAN LARGE

| Standard Dimensions     | Overall: 28" DIA x 16" H |                                                                                                                    |
|-------------------------|--------------------------|--------------------------------------------------------------------------------------------------------------------|
| COM                     | 3 ½ yards                | *Minimum 54" plain goods, non-repeating pattern.<br>*COL pricing please inquire.                                   |
| Available Wood Finishes | T1 T1                    | *Additional S+B Wood Finishes available upon request. ** Refer to S+B Material Guide for additional Finishes.      |
|                         | White Oak Walnut         |                                                                                                                    |
| List Price *            | \$4,300                  | *List pricing is subject to change and does not include shipping.<br>*Additional \$2,200 for custom stitch deatil. |