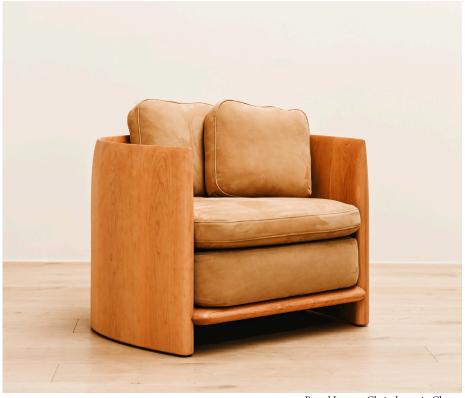

## STAHL+BAND





Paneel Lounge Chair shown in Cherry.

## PANEEL LOUNGE CHAIR

| Standard Dimensions     | Overall: 37 ½" L x 32 ¼" D x 28" H<br>Seat Height: 17 ½ |                                                                                                               |
|-------------------------|---------------------------------------------------------|---------------------------------------------------------------------------------------------------------------|
| COM                     | 6 yards                                                 | *Minimum 54" plain goods, non-repeating pattern.<br>* COL pricing please inquire.                             |
| Available Wood Finishes | TI TI TI TI                                             | *Additional S+B Wood Finishes available upon request.  *