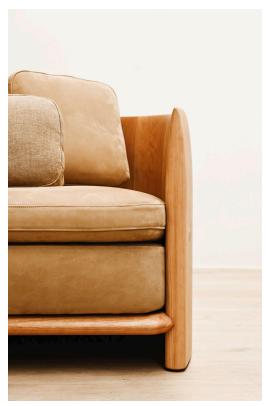

## STAHL+BAND





Paneel Lounge Chair shown in Cherry.

## PANEEL LOUNGE CHAIR

| Standard Dimensions     | Overall: 37 ½" L x 32 ¼" D x 28" H<br>Seat Height: 17 ½ |                                                                                                               |
|-------------------------|---------------------------------------------------------|---------------------------------------------------------------------------------------------------------------|
| COM                     | 6 yards                                                 | *Minimum 54" plain goods, non-repeating pattern.<br>* COL pricing please inquire.                             |
| Available Wood Finishes | TI TI TI TI                                             | *Additional S+B Wood Finishes available upon request.