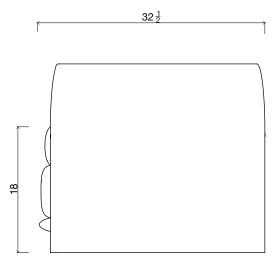

## PANEEL LOUNGE CHAIR

| Standard Dimensions     | Overall: 37 ½" L x 32 ¼" D x 28" H<br>Seat Height: 17 ½ |                                                                                                               |
|-------------------------|---------------------------------------------------------|---------------------------------------------------------------------------------------------------------------|
| COM                     | 6 yards                                                 | *Minimum 54" plain goods, non-repeating pattern.<br>* COL pricing please inquire.                             |
| Available Wood Finishes | TI TI TI TI                                             | *Additional S+B Wood Finishes available upon request.  **Refer to S+B Material Guide for additional Finishes. |
|                         |                                                         | brushed<br>verry                                                                                              |
| List Price *            | Tier 1 -\$17,400<br>Tier 2 - \$17,800                   | *List pricing is subject to change and does not include shipping.                                             |

## Specification Drawing