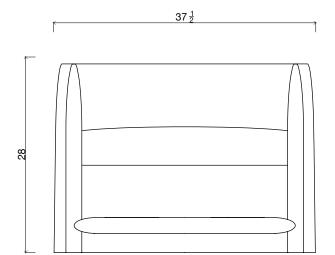

## PANEEL LOUNGE CHAIR

| Standard Dimensions     | Overall: 37 ½" L x 32 ¼" D x 28" H<br>Seat Height: 17 ½ |                                                                                                               |
|-------------------------|---------------------------------------------------------|---------------------------------------------------------------------------------------------------------------|
| COM                     | 6 yards                                                 | *Minimum 54" plain goods, non-repeating pattern.<br>* COL pricing please inquire.                             |
| Available Wood Finishes | TI TI TI TI                                             | *Additional S+B Wood Finishes available upon request.  **Refer to S+B Material Guide for additional Finishes. |
|                         |                                                         | brushed<br>verry                                                                                              |
| List Price *            | Tier 1 -\$17,400<br>Tier 2 - \$17,800                   | *List pricing is subject to change and does not include shipping.                                             |

## Specification Drawing