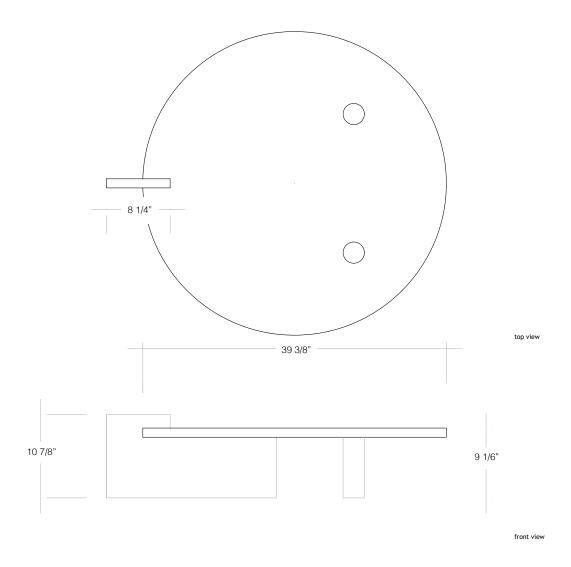

## Specification Drawing

## BACON COFFEE TABLE 02

| Standard Dimensions     | Overall: 39 %" DIA x 10 %" H<br>Approx Weight: 44 lbs |                                                                   |
|-------------------------|-------------------------------------------------------|-------------------------------------------------------------------|
| Available Wood Finishes |                                                       |                                                                   |
|                         | French Oak Iroko Mahogany                             |                                                                   |
| List Price *            | Contact for pricing.                                  | *List pricing is subject to change and does not include shipping. |