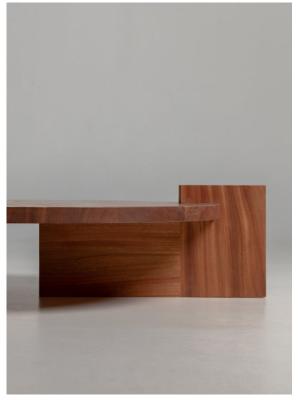

## STAHL+BAND

Bacon Coffee Table 02 shown in Mahogany. Designed by Vasco Mendes.