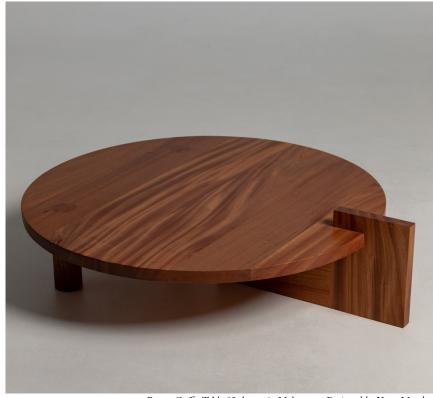

## STAHL+BAND

Bacon Coffee Table 02 shown in Mahogany. Designed by Vasco Mendes.

## BACON COFFEE TABLE 02

| Standard Dimensions     | Overall: 39 %" DIA x 10 %" H<br>Approx Weight: 44 lbs |                                                                   |
|-------------------------|-------------------------------------------------------|-------------------------------------------------------------------|
| Available Wood Finishes |                                                       |                                                                   |
|                         | French Oak Iroko Mahogany                             |                                                                   |
| List Price *            | Contact for pricing.                                  | *List pricing is subject to change and does not include shipping. |