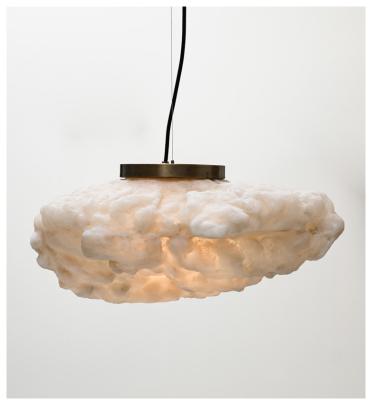

## STAHL+BAND

Cloud Pendant shown in Blackened Brass and Fiberglass. Designed by O.M. Studio.

## **CLOUD PENDANT**

| Standard Dimensions      | Overall: 24" L x 16" W x 78" H                 |                                                                   |
|--------------------------|------------------------------------------------|-------------------------------------------------------------------|
|                          | Shade Size: 24" L x 16" W x 10" H              |                                                                   |
|                          | Cord Length: 66"                               |                                                                   |
|                          | Canopy: 6" DIA x 1" H                          |                                                                   |
|                          | Weight: Approx. 16 lbs                         |                                                                   |
| Materials                | Brass, Fiberglass                              |                                                                   |
| Details                  | Lamping: E26 LED                               | *Hardwired lamps must be installed by a professional.             |
|                          | Bulbs Included: Yes                            |                                                                   |
|                          | Dimmable: Yes                                  |                                                                   |
|                          | Cord: Black woven cord *Adjustable wire cable. |                                                                   |
|                          | UL Listed: No                                  |                                                                   |
| Available Metal Finishes |                                                |                                                                   |
|                          | Brass Blackened                                |                                                                   |
| List Price *             | Contact for pricing.                           | *List pricing is subject to change and does not include shipping. |