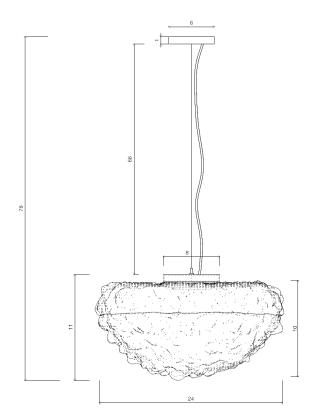

## **CLOUD PENDANT**

| Standard Dimensions      | Overall: 24" L x 16" W x 78" H                 |                                                                   |
|--------------------------|------------------------------------------------|-------------------------------------------------------------------|
|                          | Shade Size: 24" L x 16" W x 10" H              |                                                                   |
|                          | Cord Length: 66"                               |                                                                   |
|                          | Canopy: 6" DIA x 1" H                          |                                                                   |
|                          | Weight: Approx. 16 lbs                         |                                                                   |
| Materials                | Brass, Fiberglass                              |                                                                   |
| Details                  | Lamping: E26 LED                               | *Hardwired lamps must be installed by a professional.             |
|                          | Bulbs Included: Yes                            |                                                                   |
|                          | Dimmable: Yes                                  |                                                                   |
|                          | Cord: Black woven cord *Adjustable wire cable. |                                                                   |
|                          | UL Listed: No                                  |                                                                   |
| Available Metal Finishes |                                                |                                                                   |
|                          | Brass Blackened                                |                                                                   |
| List Price *             | Contact for pricing.                           | *List pricing is subject to change and does not include shipping. |

## Specification Drawing