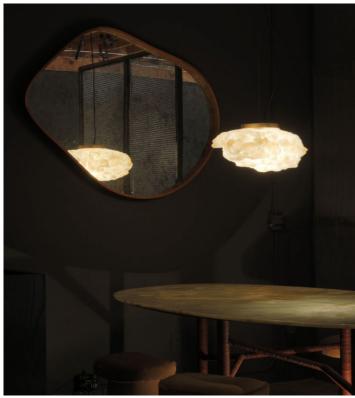

## STAHL+BAND

Cloud Pendant shown in Blackened Brass and Fiberglass. Designed by O.M. Studio.