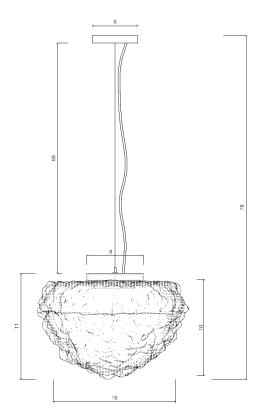

## **CLOUD PENDANT**

| Standard Dimensions      | Overall: 24" L x 16" W x 78" H                 |                                                                   |
|--------------------------|------------------------------------------------|-------------------------------------------------------------------|
|                          | Shade Size: 24" L x 16" W x 10" H              |                                                                   |
|                          | Cord Length: 66"                               |                                                                   |
|                          | Canopy: 6" DIA x 1" H                          |                                                                   |
|                          | Weight: Approx. 16 lbs                         |                                                                   |
| Materials                | Brass, Fiberglass                              |                                                                   |
| Details                  | Lamping: E26 LED                               | *Hardwired lamps must be installed by a professional.             |
|                          | Bulbs Included: Yes                            |                                                                   |
|                          | Dimmable: Yes                                  |                                                                   |
|                          | Cord: Black woven cord *Adjustable wire cable. |                                                                   |
|                          | UL Listed: No                                  |                                                                   |
| Available Metal Finishes |                                                |                                                                   |
|                          | Brass Blackened                                |                                                                   |
| List Price *             | Contact for pricing.                           | *List pricing is subject to change and does not include shipping. |

## Specification Drawing