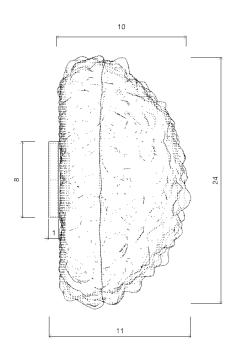

## **CLOUD SCONCE**

| Standard Dimensions      | Overall: 16" W x 11" D x 24" H |                                                                    |
|--------------------------|--------------------------------|--------------------------------------------------------------------|
|                          | Backplate: 8" DIA x 1" H       |                                                                    |
|                          | Weight: Approx. 14 lbs         |                                                                    |
| Materials                | Brass, Fiberglass              |                                                                    |
| Details                  | Lamping: E26 LED               | * Hardwired lamps must be installed by a professional.             |
|                          | Bulbs Included: Yes            | trandured amps must be instauced by a projessional.                |
|                          | Dimmable: Yes                  |                                                                    |
|                          | UL Listed: No                  |                                                                    |
| Available Metal Finishes |                                |                                                                    |
|                          | Brass Blackened                |                                                                    |
| List Price *             | Contact for pricing.           | * List pricing is subject to change and does not include shipping. |

## Specification Drawing