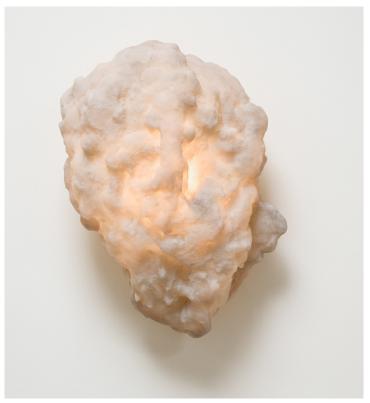

## STAHL+BAND

Cloud Sconce shown in Blackened Brass and Fiberglass. Designed by O.M. Studio.

## **CLOUD SCONCE**

| Standard Dimensions      | Overall: 16" W x 11" D x 24" H |                                                                    |
|--------------------------|--------------------------------|--------------------------------------------------------------------|
|                          | Backplate: 8" DIA x 1" H       |                                                                    |
|                          | Weight: Approx. 14 lbs         |                                                                    |
| Materials                | Brass, Fiberglass              |                                                                    |
| Details                  | Lamping: E26 LED               | * Hardwired lamps must be installed by a professional.             |
|                          | Bulbs Included: Yes            | trandured amps must be instauced by a projessional.                |
|                          | Dimmable: Yes                  |                                                                    |
|                          | UL Listed: No                  |                                                                    |
| Available Metal Finishes |                                |                                                                    |
|                          | Brass Blackened                |                                                                    |
| List Price *             | Contact for pricing.           | * List pricing is subject to change and does not include shipping. |