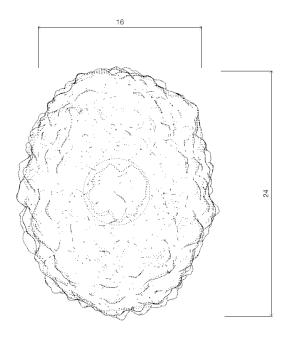

## **CLOUD SCONCE**

| Standard Dimensions      | Overall: 16" W x 11" D x 24" H |                                                                    |
|--------------------------|--------------------------------|--------------------------------------------------------------------|
|                          | Backplate: 8" DIA x 1" H       |                                                                    |
|                          | Weight: Approx. 14 lbs         |                                                                    |
| Materials                | Brass, Fiberglass              |                                                                    |
| Details                  | Lamping: E26 LED               | * Hardwired lamps must be installed by a professional.             |
|                          | Bulbs Included: Yes            | trandured amps must be instauced by a projessional.                |
|                          | Dimmable: Yes                  |                                                                    |
|                          | UL Listed: No                  |                                                                    |
| Available Metal Finishes |                                |                                                                    |
|                          | Brass Blackened                |                                                                    |
| List Price *             | Contact for pricing.           | * List pricing is subject to change and does not include shipping. |

## Specification Drawing