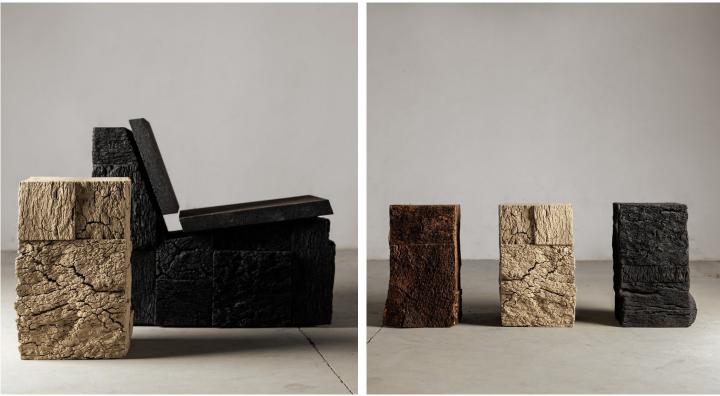

## **STAHL**+BAND

Corcho Plinths shown in Painted (left), Natural Oiled, Painted, Charred (right). Designed by Vasco Mendes.

## CORCHO PLINTH

Standard Dimensions Ove App

Available Wood Finishes

List Price \*

Overall: 13 <sup>3</sup>/<sub>4</sub>" W x 13 <sup>3</sup>/<sub>4</sub>" D x 19 <sup>3</sup>/<sub>4</sub>" H Approx Weight: 22 lbs