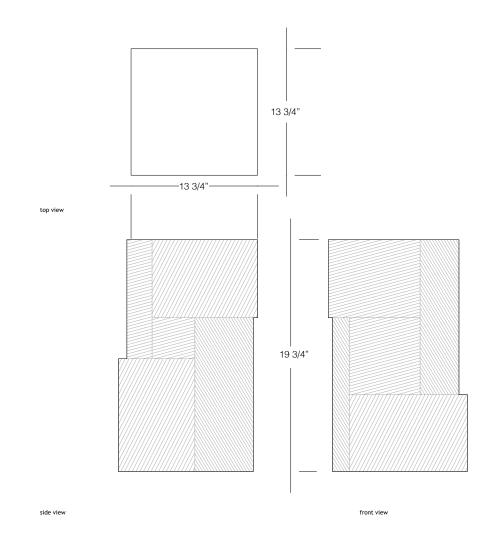

## CORCHO PLINTH

Standard Dimensions Ove App

Available Wood Finishes

List Price \*

Overall: 13 <sup>3</sup>/<sub>4</sub>" W x 13 <sup>3</sup>/<sub>4</sub>" D x 19 <sup>3</sup>/<sub>4</sub>" H Approx Weight: 22 lbs

## Specification Drawing

Care Recommendations Keep in mind that solid wood expands and contracts due to humidity and temperature changes. All the work has been done to prevent these movements or allow them to happen without any damage or design appearance change. Cracks and small wood imperfections are part of our work and enhance the beauty of each crafted piece.