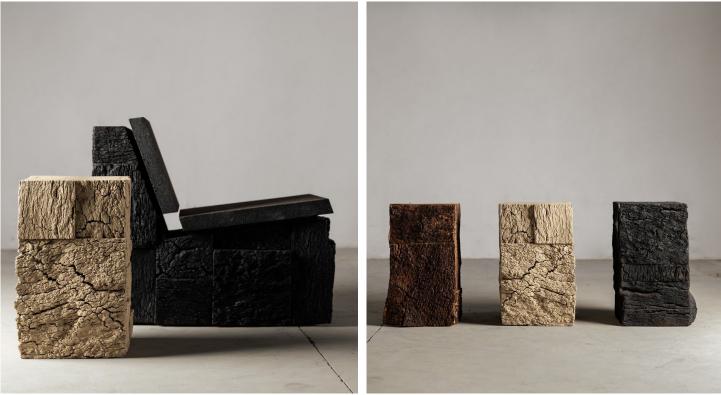

## **STAHL**+BAND

Corcho Plinths shown in Painted (left), Natural Oiled, Painted, Charred (right). Designed by Vasco Mendes.

## CORCHO PLINTH

Standard Dimensions

Available Wood Finishes

Overall: 11 ¾" W x 11 ¾" D x 21 %" H Approx Weight: 22 lbs

Contact for pricing.

\* List pricing is subject to change and does not include shipping.