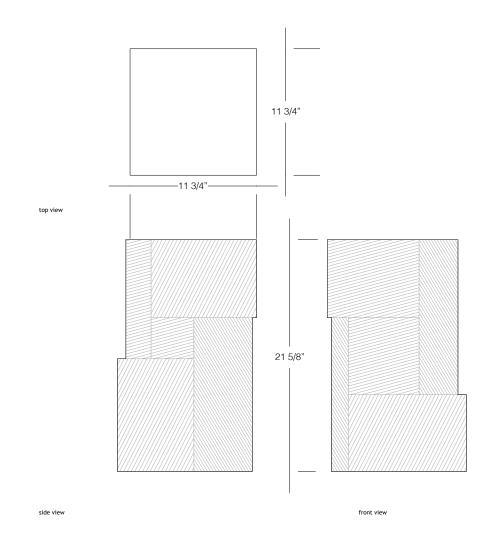

## CORCHO PLINTH

Standard Dimensions

Available Wood Finishes

Overall: 11 ¾" W x 11 ¾" D x 21 %" H Approx Weight: 22 lbs

Contact for pricing.

\* List pricing is subject to change and does not include shipping.

## Specification Drawing

Care Recommendations Keep in mind that solid wood expands and contracts due to humidity and temperature changes. All the work has been done to prevent these movements or allow them to happen without any damage or design appearance change. Cracks and small wood imperfections are part of our work and enhance the beauty of each crafted piece.