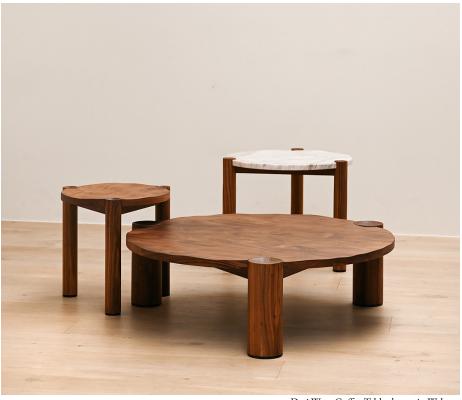

## STAHL+BAND





Drei Wave Coffee Table shown in Walnut.

## DREI WAVE COFFEE TABLE

| Standard Dimensions          | Dimensions Overall: 42" DIA x 13" H  |            |           |                    |                                                                                                                |
|------------------------------|--------------------------------------|------------|-----------|--------------------|----------------------------------------------------------------------------------------------------------------|
| Available Wood Finishes      | TI                                   | T1         | TI        | T2                 | *Additional S+B Wood Finishes available upon request.  ** Refer to S+B Material Guide for additional Finishes. |
|                              | Ash