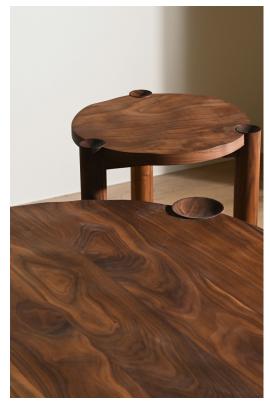

## STAHL+BAND





Drei Wave Coffee Table shown in Walnut.

## DREI WAVE COFFEE TABLE

| Standard Dimensions          | Dimensions Overall: 42" DIA x 13" H  |            |           |                    |                                                                                                                |
|------------------------------|--------------------------------------|------------|-----------|--------------------|----------------------------------------------------------------------------------------------------------------|
| Available Wood Finishes      | TI                                   | T1         | TI        | T2                 | *Additional S+B Wood Finishes available upon request.  ** Refer to S+B Material Guide for additional Finishes. |
|                              | As