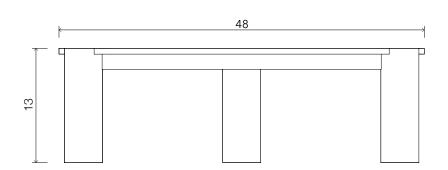

## DREI WAVE COFFEE TABLE

| Standard Dimensions          | Dimensions Overall: 42" DIA x 13" H  |            |           |                    |                                                                                                                |
|------------------------------|--------------------------------------|------------|-----------|--------------------|----------------------------------------------------------------------------------------------------------------|
| Available Wood Finishes      | TI                                   | T1         | TI        | T2                 | *Additional S+B Wood Finishes available upon request.  ** Refer to S+B Material Guide for additional Finishes. |
|                              | Ash                                  | White Oak  | Walnut    | Wirebrushed Cherry |                                                                                                                |
| Available Stone Top Finishes |                                      |            |           |                    |                                                                                                                |
|                              | Limestone                            | Travertine | Calacatta | Onyx               |                                                                                                                |
| List Price *                 | t Price * All Wood: Tier 1 – \$9,750 |            |           |                    |                                                                                                                |