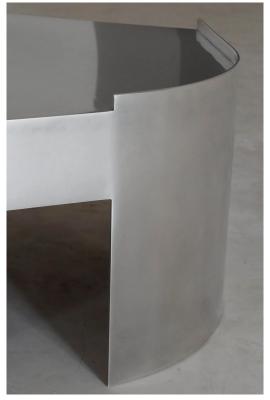

## STAHL+BAND

Dyad Low Duo Table (A + B) shown in Silver Plated Brass. Designed by Florence Louisy for Aequo.

## DYAD LOW DUO TABLE (A + B)

| Standard Dimensions | A (Small): 31 %" L x 29 0%" W x 12 %" H<br>B (Large): 51 %" L x 26 %" W x 12 %" H   | *Limited Edition.                                                  |
|---------------------|-------------------------------------------------------------------------------------|--------------------------------------------------------------------|
| Materials           | Silver Plated Brass, Brass                                                          |                                                                    |
| Available Finishes  |                                                                                     |                                                                    |
|                     | Silver Plated Patina Brass<br>Brass                                                 |                                                                    |
| List Price *        | (A + B) SET - Silver Plated Brass: \$92,500<br>(A + B) SET - Patina Brass: \$37,000 | * List pricing is subject to change and does not include shipping. |
|                     | A – Silver Plated Brass: \$50,000<br>Patina Brass: \$18,000                         |                                                                    |
|                     | B – Silver Plated Brass: \$47,000<br>Patina Brass: \$19,000                         |                                                                    |