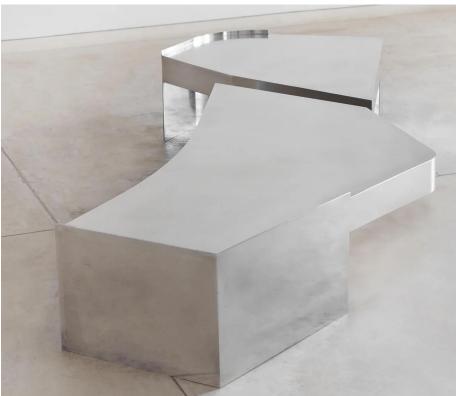

## STAHL+BAND

Dyad Low Duo Table (A + B) shown in Silver Plated Brass. Designed by Florence Louisy for Aequo.

## DYAD LOW DUO TABLE (A + B)

| Standard Dimensions | A (Small): 31 %" L x 29 0%" W x 12 %" H<br>B (Large): 51 %" L x 26 %" W x 12 %" H   | *Limited Edition.                                                  |
|---------------------|-------------------------------------------------------------------------------------|--------------------------------------------------------------------|
| Materials           | Silver Plated Brass, Brass                                                          |                                                                    |
| Available Finishes  |                                                                                     |                                                                    |
|                     | Silver Plated Patina Brass<br>Brass                                                 |                                                                    |
| List Price *        | (A + B) SET - Silver Plated Brass: \$92,500<br>(A + B) SET - Patina Brass: \$37,000 | * List pricing is subject to change and does not include shipping. |
|                     | A – Silver Plated Brass: \$50,000<br>Patina Brass: \$18,000                         |                                                                    |
|                     | B – Silver Plated Brass: \$47,000<br>Patina Brass: \$19,000                         |                                                                    |