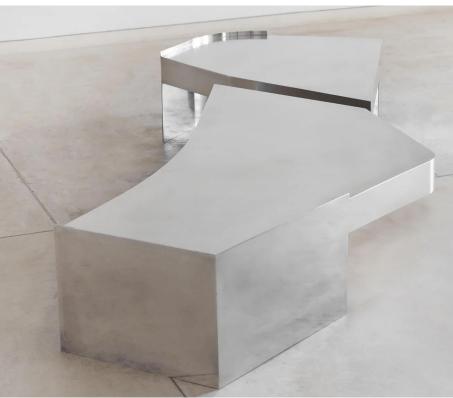

## STAHL+BAND

Dyad Low Duo Table (A + B) shown in Silver Plated Brass. Designed by Florence Louisy for Aequo.

## DYAD LOW DUO TABLE (A + B)

|                     | . (0 1)                                                                             |                                                                  |
|---------------------|-------------------------------------------------------------------------------------|------------------------------------------------------------------|
| Standard Dimensions | A (Small): 31 %" L x 29 %" W x 12 %" H                                              | * Limited Edition                                                |
|                     | B (Large): 51 %" L x 26 %" W x 12 %" H                                              |                                                                  |
| Materials           | Silver Plated Brass, Brass                                                          |                                                                  |
| Available Finishes  |                                                                                     |                                                                  |
|                     | Silver Plated Patina Brass<br>Brass                                                 |                                                                  |
| List Price *        | (A + B) SET – Silver Plated Brass: \$94,050<br>(A + B) SET – Patina Brass: \$35,640 | *List pricing is subject to change and does not include shipping |
|                     | A – Silver Plated Brass: \$44,000<br>Patina Brass: \$17,160                         |                                                                  |
|                     | B – Silver Plated Brass: \$48,400<br>Patina Brass: \$18,480                         |                                                                  |