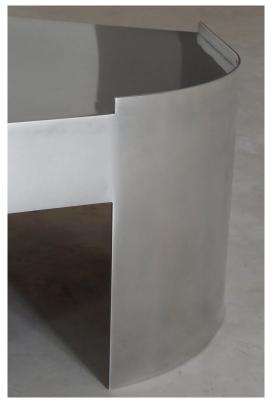

## STAHL+BAND

Dyad Low Duo Table (A + B) shown in Silver Plated Brass. Designed by Florence Louisy for Aequo.

## DYAD LOW DUO TABLE (A + B)

|                     | . (0 1)                                                                             |                                                                  |
|---------------------|-------------------------------------------------------------------------------------|------------------------------------------------------------------|
| Standard Dimensions | A (Small): 31 %" L x 29 %" W x 12 %" H                                              | * Limited Edition                                                |
|                     | B (Large): 51 %" L x 26 %" W x 12 %" H                                              |                                                                  |
| Materials           | Silver Plated Brass, Brass                                                          |                                                                  |
| Available Finishes  |                                                                                     |                                                                  |
|                     | Silver Plated Patina Brass<br>Brass                                                 |                                                                  |
| List Price *        | (A + B) SET – Silver Plated Brass: \$94,050<br>(A + B) SET – Patina Brass: \$35,640 | *List pricing is subject to change and does not include shipping |
|                     | A – Silver Plated Brass: \$44,000<br>Patina Brass: \$17,160                         |                                                                  |
|                     | B – Silver Plated Brass: \$48,400<br>Patina Brass: \$18,480                         |                                                                  |