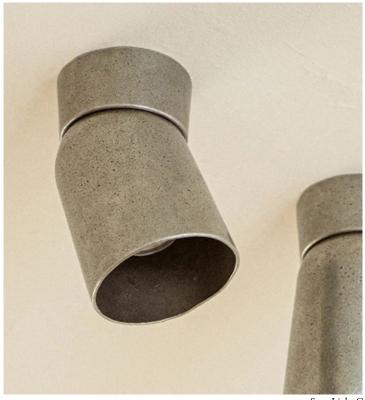

## STAHL+BAND

Spot Light Ceiling Mount shown in Aluminum (Left), Blackened (Right). Designed by Henry Wilson.