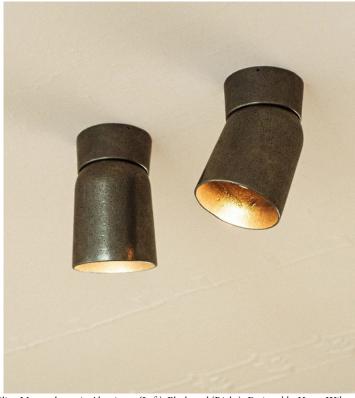

## STAHL+BAND

Spot Light Ceiling Mount shown in Aluminum (Left), Blackened (Right). Designed by Henry Wilson.