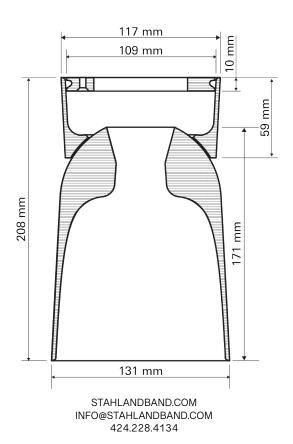

## SPOT LIGHT CEILING MOUNT

| Standard Dimensions      | Overall: 5.16" DIA x 8.1" H           |                                                                                                                                               |
|--------------------------|---------------------------------------|-----------------------------------------------------------------------------------------------------------------------------------------------|
|                          | Canopy: 4.6" DIA x 2.3" H             |                                                                                                                                               |
|                          | Weight: 13.4 lbs (Bronze   Blackened) |                                                                                                                                               |
|                          | Weight: 3.3 lbs (Aluminum)            |                                                                                                                                               |
| Materials                | Aluminum, Blackened, Bronze.          |                                                                                                                                               |
| Details                  | Lightbulb Type: 5W (Supplied)         | *Hardwired lamps must be installed by a professional.                                                                                         |
|                          | Fitting Description: GU10             |                                                                                                                                               |
|                          | Suggested Lumen Rating: 400lm         |                                                                                                                                               |
|                          | Wattage: 5W Equiv 50w Incandescent    |                                                                                                                                               |
|                          | Kelvin Rating: 2700k-3000k Warm White |                                                                                                                                               |
|                          | Voltage: 110-120V / 60 HZ AC          |                                                                                                                                               |
|                          | Dimmability: Yes (Not Supplied)       |                                                                                                                                               |
|                          | UL Lamp Holder E3810                  |                                                                                                                                               |
|                          | UL Cord ELBZ . E465216                |                                                                                                                                               |
| Available Metal Finishes |                                       | *Slight variations will occur and may include slight pour ripples<br>or surface pitting, which imprint every item with a unique<br>character. |
|                          | Bronze Blackened Aluminum             |                                                                                                                                               |
| List Price *             | Contact for pricing.                  | *List pricing is subject to change and does not include shipping.                                                                             |

Specification Drawing Dimensions shown in mm.