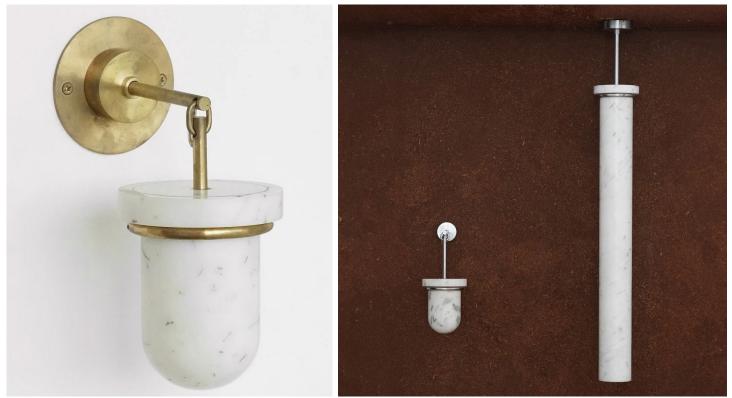

## **STAHL**+BAND

Pista Pendant shown in Pista Matble w/ Patina Brass in Short (Left), Pista Marble w/ Stainless Steel in Short and Long (Right). Designed by Florence Louisy for Aequo.

## PISTA PENDANT

| Standard Dimensions      | Short: 4 ¾" DIA x 5 ¾" H<br>Long: 4 ¾" DIA x 28 ¾" H | *Limited Edition                                                  |
|--------------------------|------------------------------------------------------|-------------------------------------------------------------------|
| Materials                | Pista Marble, Brass, Stainless Steel                 |                                                                   |
| Available Metal Finishes |                                                      |                                                                   |
|                          | Stainless Steel Patina Brass                         |                                                                   |
| List Price *             | Short: \$2,180<br>Long: \$3,100                      | * List pricing is subject to change and does not include shipping |