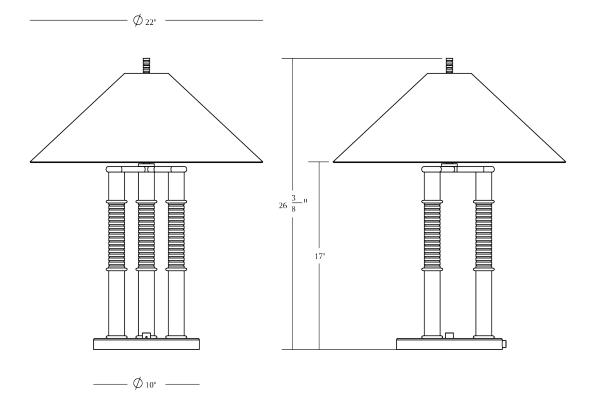

## PLATEAU III.T TABLE LAMP

| Standard Dimensions           | Overall: 22" DIA x 26 ¾" H                                                                                                                                                                                                                                                |
|-------------------------------|---------------------------------------------------------------------------------------------------------------------------------------------------------------------------------------------------------------------------------------------------------------------------|
|                               | Shade: 22" DIA x 8 ½" H                                                                                                                                                                                                                                                   |
|                               | Base: 10" DIA x 1" H                                                                                                                                                                                                                                                      |
| Lamping Details               | 1x A19 E26 Base 11w (75w Equivalent)                                                                                                                                                                                                                                      |
|                               | 10' Black Cord; On-Base Dimmer                                                                                                                                                                                                                                            |
|                               | UL Listed                                                                                                                                                                                                                                                                 |
|                               | 2700k Dimmable Led (Not Included)                                                                                                                                                                                                                                         |
|                               | 120V; 240V (Available by Custom Order)                                                                                                                                                                                                                                    |
| Available Shade Finishes      |                                                                                                                                                                                                                                                                           |
|                               | Ivory Linen w/ Black Linen w/<br>Gold Pony Interior Gold Pony Interior                                                                                                                                                                                                    |
| Available Brass Body Finishes | Brass finishes are all considered "living" and will darken and<br>patina over time. The un-lacquered brass is band polished and<br>then left raw, while the Aged Brass, Blackened Brass and Un-lac-<br>quered Brass/Burn are all "living" finishes that are band finished |
|                               | Aged Brass Blackened Unlacquered Unlacquered with wax.<br>Brass Brass Brass Brass/Bumble                                                                                                                                                                                  |
|                               | (spindles only)                                                                                                                                                                                                                                                           |
| List Price *                  | * List pricing is subject to change and does not include shipping                                                                                                                                                                                                         |
|                               |                                                                                                                                                                                                                                                                           |

## Specification Drawing

FRONT

SIDE