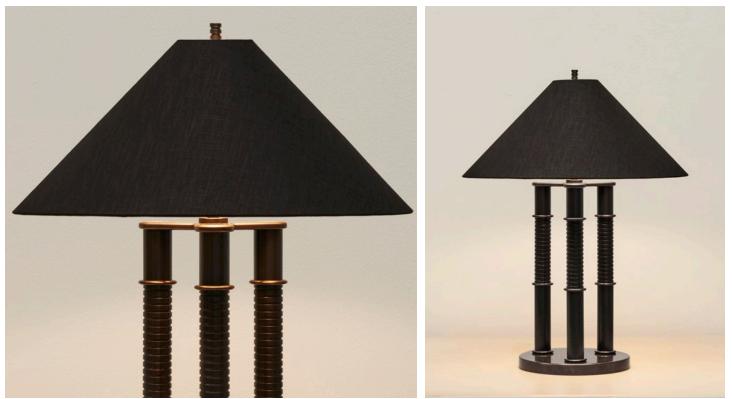

## **STAHL**+BAND

Plateau III.T Table Lamp shown in Black Linen and Aged Brass (Left), Black Linen and Blackened Brass (Right). Designed by Materia Designs.

## PLATEAU III.T TABLE LAMP

| Standard Dimensions           | Overall: 22" DIA x 26 ¾" H                                                                                                                                                                                                                                                |
|-------------------------------|---------------------------------------------------------------------------------------------------------------------------------------------------------------------------------------------------------------------------------------------------------------------------|
|                               | Shade: 22" DIA x 8 ½" H                                                                                                                                                                                                                                                   |
|                               | Base: 10" DIA x 1" H                                                                                                                                                                                                                                                      |
| Lamping Details               | 1x A19 E26 Base 11w (75w Equivalent)                                                                                                                                                                                                                                      |
|                               | 10' Black Cord; On-Base Dimmer                                                                                                                                                                                                                                            |
|                               | UL Listed                                                                                                                                                                                                                                                                 |
|                               | 2700k Dimmable Led (Not Included)                                                                                                                                                                                                                                         |
|                               | 120V; 240V (Available by Custom Order)                                                                                                                                                                                                                                    |
| Available Shade Finishes      |                                                                                                                                                                                                                                                                           |
|                               | Ivory Linen w/ Black Linen w/<br>Gold Pony Interior Gold Pony Interior                                                                                                                                                                                                    |
| Available Brass Body Finishes | Brass finishes are all considered "living" and will darken and<br>patina over time. The un-lacquered brass is band polished and<br>then left raw, while the Aged Brass, Blackened Brass and Un-lac-<br>quered Brass/Burn are all "living" finishes that are band finished |
|                               | Aged Brass Blackened Unlacquered Unlacquered with wax.<br>Brass Brass Brass Brass/Bumble                                                                                                                                                                                  |
|                               | (spindles only)                                                                                                                                                                                                                                                           |
| List Price *                  | * List pricing is subject to change and does not include shipping                                                                                                                                                                                                         |
|                               |                                                                                                                                                                                                                                                                           |