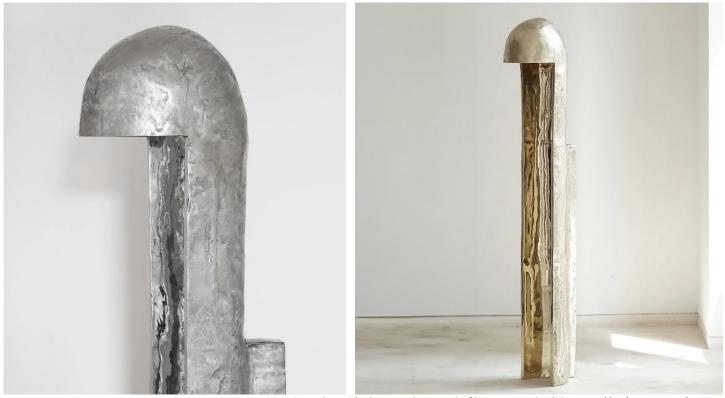

## **STAHL**+BAND

Tavit Floor Light shown in Aluminum (Left), Cast Bronze (Right). Designed by Florence Louisy for Aequo.

## TAVIT FLOOR LIGHT

| Standard Dimensions | Overall: 8 %" L x 13" W x 56 ¾" H          | * Limited Edition.                                                 |
|---------------------|--------------------------------------------|--------------------------------------------------------------------|
| Materials           | Aluminum, Cast Bronze                      |                                                                    |
| Available Finishes  |                                            |                                                                    |
|                     | Aluminum Cast Bronze                       |                                                                    |
| List Price *        | Aluminum: \$8,000<br>Cast Bronze: \$20,000 | * List pricing is subject to change and does not include shipping. |