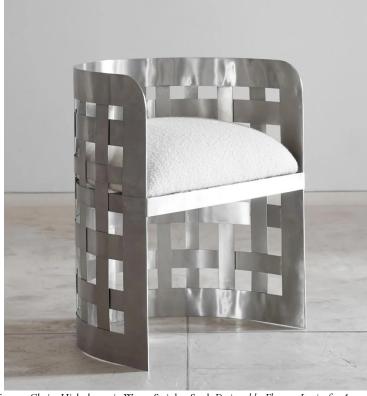

## STAHL+BAND

Traverse Chair - High shown in Woven Stainless Steel. Designed by Florence Louisy for Aequo.

## TRAVERSE CHAIR - HIGH

| Standard Dimensions | Overall: 23 %" L x 17 ½" W x 28 ½" H<br>Seat Height: 17" (without cushion) | *Limited Edition.                                                 |
|---------------------|----------------------------------------------------------------------------|-------------------------------------------------------------------|
| Materials           | Stainless Steel                                                            |                                                                   |
| Available Finishes  |                                                                            |                                                                   |
| List Price *        | Stainless Steel<br>\$3,900                                                 | *List pricing is subject to change and does not include shipping. |