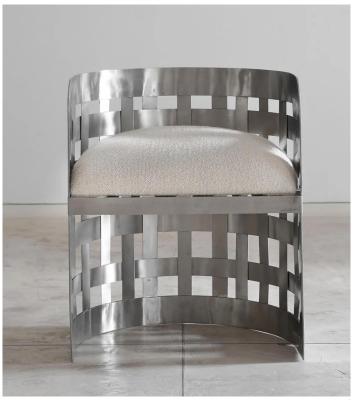

## STAHL+BAND

Traverse Chair - High shown in Woven Stainless Steel. Designed by Florence Louisy for Aequo.

## TRAVERSE CHAIR - HIGH

| Standard Dimensions | Overall: 23 %" L x 17 ½" W x 28 ½" H<br>Seat Height: 17" (without cushion) | *Limited Edition.                                                 |
|---------------------|----------------------------------------------------------------------------|-------------------------------------------------------------------|
| Materials           | Stainless Steel                                                            |                                                                   |
| Available Finishes  |                                                                            |                                                                   |
| List Price *        | Stainless Steel<br>\$3,900                                                 | *List pricing is subject to change and does not include shipping. |