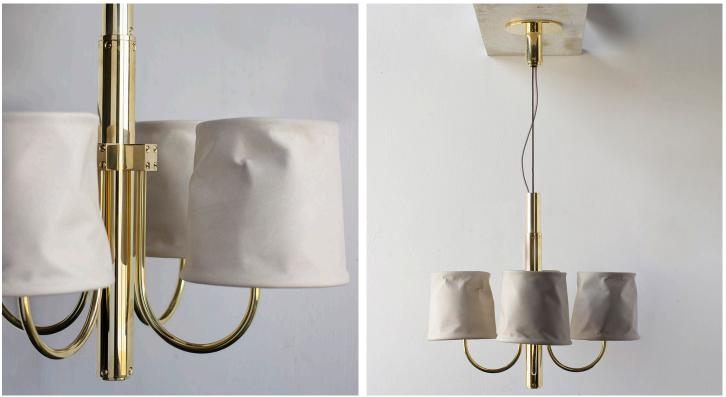

# **STAHL**+BAND

Series 01 Upright Electrolier shown in Ash Leather Shade with Polished Unlacquered Brass. Designed by Adam Otlewski.

# SERIES 01 UPRIGHT ELECTROLIER

| Standard Dimensions      | Overall: 19" DIA x 17" H (stem & shades)                                                                                                                                                                                                                                                                                                                                                                                                                                                                                                                                                                                                                                                                 | * Custom sizing available, please inquire.                                                                                                                                     |
|--------------------------|----------------------------------------------------------------------------------------------------------------------------------------------------------------------------------------------------------------------------------------------------------------------------------------------------------------------------------------------------------------------------------------------------------------------------------------------------------------------------------------------------------------------------------------------------------------------------------------------------------------------------------------------------------------------------------------------------------|--------------------------------------------------------------------------------------------------------------------------------------------------------------------------------|
|                          | Custom OAH (24" Min)                                                                                                                                                                                                                                                                                                                                                                                                                                                                                                                                                                                                                                                                                     |                                                                                                                                                                                |
|                          | Shades: 6" DIA x 6" H                                                                                                                                                                                                                                                                                                                                                                                                                                                                                                                                                                                                                                                                                    |                                                                                                                                                                                |
| Materials                | Brass, Leather, Wood, Viscose Fringe.                                                                                                                                                                                                                                                                                                                                                                                                                                                                                                                                                                                                                                                                    |                                                                                                                                                                                |
| Details                  | E26  LED 60 Watt   G16 Globe   2700k                                                                                                                                                                                                                                                                                                                                                                                                                                                                                                                                                                                                                                                                     | * Lighting should be installed only by a licensed electrician.                                                                                                                 |
|                          | Dimmable: Yes                                                                                                                                                                                                                                                                                                                                                                                                                                                                                                                                                                                                                                                                                            |                                                                                                                                                                                |
|                          | Bulb Included: LED Bulb included (x4)                                                                                                                                                                                                                                                                                                                                                                                                                                                                                                                                                                                                                                                                    |                                                                                                                                                                                |
|                          | UL Listed: Upon request for an additional fee.                                                                                                                                                                                                                                                                                                                                                                                                                                                                                                                                                                                                                                                           |                                                                                                                                                                                |
| Available Shade Finishes |                                                                                                                                                                                                                                                                                                                                                                                                                                                                                                                                                                                                                                                                                                          | "All leather components are individually cut natural cow hide<br>and hand-dyed at the time of fabrication; some variance is to<br>be expected in color and leather grain.      |
|                          | Ash Graphite Lead Sable Charcoal                                                                                                                                                                                                                                                                                                                                                                                                                                                                                                                                                                                                                                                                         |                                                                                                                                                                                |
|                          |                                                                                                                                                                                                                                                                                                                                                                                                                                                                                                                                                                                                                                                                                                          |                                                                                                                                                                                |
|                          | Blush Putty Mustard Gochujang Tennis                                                                                                                                                                                                                                                                                                                                                                                                                                                                                                                                                                                                                                                                     |                                                                                                                                                                                |
| Available Metal Finishes | ① ① ① ① ① ① ① ① ① ① ① ① ① ① ① ① ① ① ① ① ① ① ① ① ① ① ① ① ① ① ① ① ① ① ① ① ① ① ① ① ① ① ① ① ① ① ① ① ① ① ① ① ① ① ① ① ① ① ① ① ① ① ① ① ① ① ① ① ① ① ① ① ① ① ① ① ① ① ① ① ① ① ① ① ① ① ① ① ① ① ① ① ① ① ① ① ① ① ① ① ① ① ① ① ① ① ① ① ① ① ① ① ① ① ① ① ① ① ① ① ① ① ① ① ① ① ① ① ① ① ① ① ① ① ① ① ① ① ① ① ① ① ① ① ① ① ① ① ① ① ① ① ① ① ① ① ① ① ① ① ① ① ① ① ① ① ① ① ① ① ① ① ① ① ① ① ① ① ① ① ① ① ① ① ① ① ① ① ① ① ① ① ① ① ① ① ① ① ① ① ① ① ① ① ① ① ① ① ① ① ① ① ① ① ① ① ① ① ① ① ① ① ① ① ① ① ① ① ① ① ① ① ① ① ① ① ① ① ① ① ① ① ① ① ① ① ① ① ① ① ① ① ① ① ① ① ① ① ① ① ① ① ① ① ① ① ① ① ① ① ① ① ① ① ① ① ① ① ① ① ① ① ① ① ① ① ① ① ① ① ① ① ① ① ① ① ① ① ① ① ① ① ① ① ① ① ① ① ① ① ① ① ① ① ① ① ① ① ① ① ① ① ① ① ① ① ① ① ① ① ① ① ①  ① ① ① ① ① ① ① | "All metal finishes are hand-applied living finishes<br>and will patina and change for the better with time.<br>Slight variations in tone and appearance are to be<br>expected |
|                          | Polished Dark "Smoke" Acid Matte                                                                                                                                                                                                                                                                                                                                                                                                                                                                                                                                                                                                                                                                         | <i>uptuu</i>                                                                                                                                                                   |
|                          | Unlacquered Patinated Patinated Blackened                                                                                                                                                                                                                                                                                                                                                                                                                                                                                                                                                                                                                                                                |                                                                                                                                                                                |
|                          | Brass Brass Brass Brass                                                                                                                                                                                                                                                                                                                                                                                                                                                                                                                                                                                                                                                                                  |                                                                                                                                                                                |
| List Price *             | Contact for pricing.                                                                                                                                                                                                                                                                                                                                                                                                                                                                                                                                                                                                                                                                                     | * List pricing is subject to change and does not include shipping.                                                                                                             |
|                          | STAHLANDBAND.COM                                                                                                                                                                                                                                                                                                                                                                                                                                                                                                                                                                                                                                                                                         |                                                                                                                                                                                |
|                          | INFO@STAHLANDBAND COM                                                                                                                                                                                                                                                                                                                                                                                                                                                                                                                                                                                                                                                                                    |                                                                                                                                                                                |