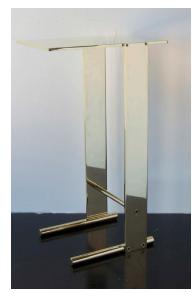

# **STAHL**+BAND

Series 01 Upright Electrolier shown in Ash Leather Shade with Polished Unlacquered Brass. Designed by Adam Otlewski.

# SERIES 01 UPRIGHT ELECTROLIER

| Standard Dimensions      | Overall: 19" DIA x 17" H (stem & shades)                                                                                                                                                                                                                                                                                                                                                                                                                                                                                                                                                                                                                                                                 | * Custom sizing available, please inquire.                                                                                                                                     |
|--------------------------|----------------------------------------------------------------------------------------------------------------------------------------------------------------------------------------------------------------------------------------------------------------------------------------------------------------------------------------------------------------------------------------------------------------------------------------------------------------------------------------------------------------------------------------------------------------------------------------------------------------------------------------------------------------------------------------------------------|--------------------------------------------------------------------------------------------------------------------------------------------------------------------------------|
|                          | Custom OAH (24" Min)                                                                                                                                                                                                                                                                                                                                                                                                                                                                                                                                                                                                                                                                                     |                                                                                                                                                                                |
|                          | Shades: 6" DIA x 6" H                                                                                                                                                                                                                                                                                                                                                                                                                                                                                                                                                                                                                                                                                    |                                                                                                                                                                                |
| Materials                | Brass, Leather, Wood, Viscose Fringe.                                                                                                                                                                                                                                                                                                                                                                                                                                                                                                                                                                                                                                                                    |                                                                                                                                                                                |
| Details                  | E26  LED 60 Watt   G16 Globe   2700k                                                                                                                                                                                                                                                                                                                                                                                                                                                                                                                                                                                                                                                                     | * Lighting should be installed only by a licensed electrician.                                                                                                                 |
|                          | Dimmable: Yes                                                                                                                                                                                                                                                                                                                                                                                                                                                                                                                                                                                                                                                                                            |                                                                                                                                                                                |
|                          | Bulb Included: LED Bulb included (x4)                                                                                                                                                                                                                                                                                                                                                                                                                                                                                                                                                                                                                                                                    |                                                                                                                                                                                |
|                          | UL Listed: Upon request for an additional fee.                                                                                                                                                                                                                                                                                                                                                                                                                                                                                                                                                                                                                                                           |                                                                                                                                                                                |
| Available Shade Finishes |                                                                                                                                                                                                                                                                                                                                                                                                                                                                                                                                                                                                                                                                                                          | "All leather components are individually cut natural cow hide<br>and hand-dyed at the time of fabrication; some variance is to<br>be expected in color and leather grain.      |
|                          | Ash Graphite Lead Sable Charcoal                                                                                                                                                                                                                                                                                                                                                                                                                                                                                                                                                                                                                                                                         |                                                                                                                                                                                |
|                          |                                                                                                                                                                                                                                                                                                                                                                                                                                                                                                                                                                                                                                                                                                          |                                                                                                                                                                                |
|                          | Blush Putty Mustard Gochujang Tennis                                                                                                                                                                                                                                                                                                                                                                                                                                                                                                                                                                                                                                                                     |                                                                                                                                                                                |
| Available Metal Finishes | ① ① ① ① ① ① ① ① ① ① ① ① ① ① ① ① ① ① ① ① ① ① ① ① ① ① ① ① ① ① ① ① ① ① ① ① ① ① ① ① ① ① ① ① ① ① ① ① ① ① ① ① ① ① ① ① ① ① ① ① ① ① ① ① ① ① ① ① ① ① ① ① ① ① ① ① ① ① ① ① ① ① ① ① ① ① ① ① ① ① ① ① ① ① ① ① ① ① ① ① ① ① ① ① ① ① ① ① ① ① ① ① ① ① ① ① ① ① ① ① ① ① ① ① ① ① ① ① ① ① ① ① ① ① ① ① ① ① ① ① ① ① ① ① ① ① ① ① ① ① ① ① ① ① ① ① ① ① ① ① ① ① ① ① ① ① ① ① ① ① ① ① ① ① ① ① ① ① ① ① ① ① ① ① ① ① ① ① ① ① ① ① ① ① ① ① ① ① ① ① ① ① ① ① ① ① ① ① ① ① ① ① ① ① ① ① ① ① ① ① ① ① ① ① ① ① ① ① ① ① ① ① ① ① ① ① ① ① ① ① ① ① ① ① ① ① ① ① ① ① ① ① ① ① ① ① ① ① ① ① ① ① ① ① ① ① ① ① ① ① ① ① ① ① ① ① ① ① ① ① ① ① ① ① ① ① ① ① ① ① ① ① ① ① ① ① ① ① ① ① ① ① ① ① ① ① ① ① ① ① ① ① ① ① ① ① ① ① ① ① ① ① ① ① ① ① ① ① ① ① ① ① ①  ① ① ① ① ① ① ① | "All metal finishes are hand-applied living finishes<br>and will patina and change for the better with time.<br>Slight variations in tone and appearance are to be<br>expected |
|                          | Polished Dark "Smoke" Acid Matte                                                                                                                                                                                                                                                                                                                                                                                                                                                                                                                                                                                                                                                                         | <i>uptuu</i>                                                                                                                                                                   |
|                          | Unlacquered Patinated Patinated Blackened                                                                                                                                                                                                                                                                                                                                                                                                                                                                                                                                                                                                                                                                |                                                                                                                                                                                |
|                          | Brass Brass Brass Brass                                                                                                                                                                                                                                                                                                                                                                                                                                                                                                                                                                                                                                                                                  |                                                                                                                                                                                |
| List Price *             | Contact for pricing.                                                                                                                                                                                                                                                                                                                                                                                                                                                                                                                                                                                                                                                                                     | * List pricing is subject to change and does not include shipping.                                                                                                             |
|                          | STAHLANDBAND.COM                                                                                                                                                                                                                                                                                                                                                                                                                                                                                                                                                                                                                                                                                         |                                                                                                                                                                                |
|                          | INFO@STAHLANDBAND COM                                                                                                                                                                                                                                                                                                                                                                                                                                                                                                                                                                                                                                                                                    |                                                                                                                                                                                |