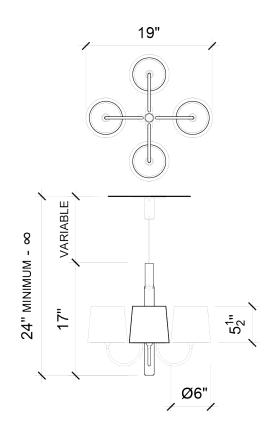

# SERIES 01 UPRIGHT ELECTROLIER

| Standard Dimensions      | Overall: 19" DIA x 17" H (stem & shades)                                                                                                                                                                                                                                                                                                                                                                                                                                                                                                                                                                                                                                                                 | * Custom sizing available, please inquire.                                                                                                                                     |
|--------------------------|----------------------------------------------------------------------------------------------------------------------------------------------------------------------------------------------------------------------------------------------------------------------------------------------------------------------------------------------------------------------------------------------------------------------------------------------------------------------------------------------------------------------------------------------------------------------------------------------------------------------------------------------------------------------------------------------------------|--------------------------------------------------------------------------------------------------------------------------------------------------------------------------------|
|                          | Custom OAH (24" Min)                                                                                                                                                                                                                                                                                                                                                                                                                                                                                                                                                                                                                                                                                     |                                                                                                                                                                                |
|                          | Shades: 6" DIA x 6" H                                                                                                                                                                                                                                                                                                                                                                                                                                                                                                                                                                                                                                                                                    |                                                                                                                                                                                |
| Materials                | Brass, Leather, Wood, Viscose Fringe.                                                                                                                                                                                                                                                                                                                                                                                                                                                                                                                                                                                                                                                                    |                                                                                                                                                                                |
| Details                  | E26  LED 60 Watt   G16 Globe   2700k                                                                                                                                                                                                                                                                                                                                                                                                                                                                                                                                                                                                                                                                     | * Lighting should be installed only by a licensed electrician.                                                                                                                 |
|                          | Dimmable: Yes                                                                                                                                                                                                                                                                                                                                                                                                                                                                                                                                                                                                                                                                                            |                                                                                                                                                                                |
|                          | Bulb Included: LED Bulb included (x4)                                                                                                                                                                                                                                                                                                                                                                                                                                                                                                                                                                                                                                                                    |                                                                                                                                                                                |
|                          | UL Listed: Upon request for an additional fee.                                                                                                                                                                                                                                                                                                                                                                                                                                                                                                                                                                                                                                                           |                                                                                                                                                                                |
| Available Shade Finishes |                                                                                                                                                                                                                                                                                                                                                                                                                                                                                                                                                                                                                                                                                                          | "All leather components are individually cut natural cow hide<br>and hand-dyed at the time of fabrication; some variance is to<br>be expected in color and leather grain.      |
|                          | Ash Graphite Lead Sable Charcoal                                                                                                                                                                                                                                                                                                                                                                                                                                                                                                                                                                                                                                                                         |                                                                                                                                                                                |
|                          |                                                                                                                                                                                                                                                                                                                                                                                                                                                                                                                                                                                                                                                                                                          |                                                                                                                                                                                |
|                          | Blush Putty Mustard Gochujang Tennis                                                                                                                                                                                                                                                                                                                                                                                                                                                                                                                                                                                                                                                                     |                                                                                                                                                                                |
| Available Metal Finishes | ① ① ① ① ① ① ① ① ① ① ① ① ① ① ① ① ① ① ① ① ① ① ① ① ① ① ① ① ① ① ① ① ① ① ① ① ① ① ① ① ① ① ① ① ① ① ① ① ① ① ① ① ① ① ① ① ① ① ① ① ① ① ① ① ① ① ① ① ① ① ① ① ① ① ① ① ① ① ① ① ① ① ① ① ① ① ① ① ① ① ① ① ① ① ① ① ① ① ① ① ① ① ① ① ① ① ① ① ① ① ① ① ① ① ① ① ① ① ① ① ① ① ① ① ① ① ① ① ① ① ① ① ① ① ① ① ① ① ① ① ① ① ① ① ① ① ① ① ① ① ① ① ① ① ① ① ① ① ① ① ① ① ① ① ① ① ① ① ① ① ① ① ① ① ① ① ① ① ① ① ① ① ① ① ① ① ① ① ① ① ① ① ① ① ① ① ① ① ① ① ① ① ① ① ① ① ① ① ① ① ① ① ① ① ① ① ① ① ① ① ① ① ① ① ① ① ① ① ① ① ① ① ① ① ① ① ① ① ① ① ① ① ① ① ① ① ① ① ① ① ① ① ① ① ① ① ① ① ① ① ① ① ① ① ① ① ① ① ① ① ① ① ① ① ① ① ① ① ① ① ① ① ① ① ① ① ① ① ① ① ① ① ① ① ① ① ① ① ① ① ① ① ① ① ① ① ① ① ① ① ① ① ① ① ① ① ① ① ① ① ① ① ① ① ① ① ① ① ① ① ① ① ①  ① ① ① ① ① ① ① | "All metal finishes are hand-applied living finishes<br>and will patina and change for the better with time.<br>Slight variations in tone and appearance are to be<br>expected |
|                          | Polished Dark "Smoke" Acid Matte                                                                                                                                                                                                                                                                                                                                                                                                                                                                                                                                                                                                                                                                         | <i>uptuu</i>                                                                                                                                                                   |
|                          | Unlacquered Patinated Patinated Blackened                                                                                                                                                                                                                                                                                                                                                                                                                                                                                                                                                                                                                                                                |                                                                                                                                                                                |
|                          | Brass Brass Brass Brass                                                                                                                                                                                                                                                                                                                                                                                                                                                                                                                                                                                                                                                                                  |                                                                                                                                                                                |
| List Price *             | Contact for pricing.                                                                                                                                                                                                                                                                                                                                                                                                                                                                                                                                                                                                                                                                                     | * List pricing is subject to change and does not include shipping.                                                                                                             |
|                          | STAHLANDBAND.COM                                                                                                                                                                                                                                                                                                                                                                                                                                                                                                                                                                                                                                                                                         |                                                                                                                                                                                |
|                          | INFO@STAHLANDBAND COM                                                                                                                                                                                                                                                                                                                                                                                                                                                                                                                                                                                                                                                                                    |                                                                                                                                                                                |

### Specification Drawing

STAHLANDBAND.COM INFO@STAHLANDBAND.COM 424.228.4134