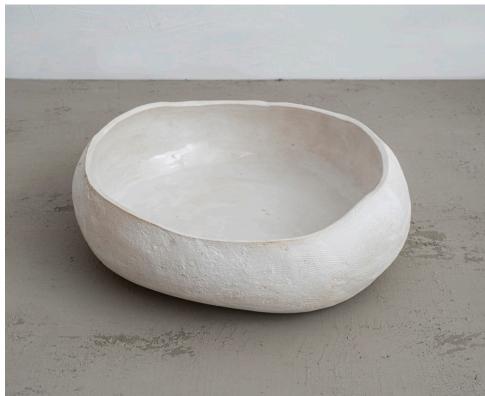

## STAHL+BAND

Alcove #8 shown in Ceramic Stoneware, Porcelain Slip, White Glaze Interior.. Designed by Ash Design.

## ALCOVE #8

| Standard Dimensions | Overall: 17 ¾" L x 16 ¼" W x 5 %" H                         | * Unique 1 of 1                                                                     |
|---------------------|-------------------------------------------------------------|-------------------------------------------------------------------------------------|
| Materials           | Ceramic Stoneware, Porcelain Slip, White Glaze<br>Interior. |                                                                                     |
| Available Finish    | White Glaze                                                 | * Slight variations will occur which imprint every item with a<br>unique character. |
| List Price *        | Contact for pricing.                                        | *List pricing is subject to change and does not include shipping.                   |