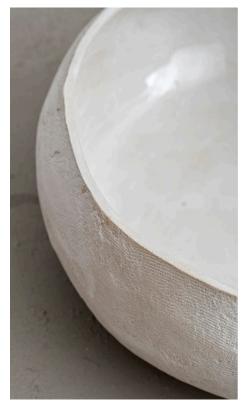

## STAHL+BAND

Alcove #6 shown in Ceramic Stoneware, Porcelain Slip, White Glaze Interior.. Designed by Ash Design.

## ALCOVE #6

| Standard Dimensions | Overall: 20 %" L x 18 ½" W x 5 ½"H                          | * Unique 1 of 1                                                                     |
|---------------------|-------------------------------------------------------------|-------------------------------------------------------------------------------------|
| Materials           | Ceramic Stoneware, Porcelain Slip, White Glaze<br>Interior. |                                                                                     |
| Available Finish    | White Glaze                                                 | * Slight variations will occur which imprint every item with a<br>unique character. |
| List Price *        | Contact for pricing.                                        | *List pricing is subject to change and does not include shipping.                   |