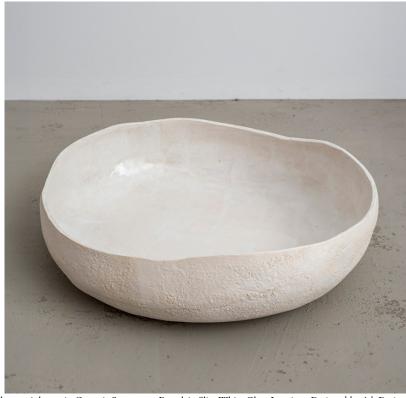

## STAHL+BAND

Alcove #8 shown in Ceramic Stoneware, Porcelain Slip, White Glaze Interior.. Designed by Ash Design.

## ALCOVE #8

| Standard Dimensions | Overall: 17 ¾" L x 16 ¼" W x 5 %" H                         | * Unique 1 of 1                                                                     |
|---------------------|-------------------------------------------------------------|-------------------------------------------------------------------------------------|
| Materials           | Ceramic Stoneware, Porcelain Slip, White Glaze<br>Interior. |                                                                                     |
| Available Finish    | White Glaze                                                 | * Slight variations will occur which imprint every item with a<br>unique character. |
| List Price *        | Contact for pricing.                                        | *List pricing is subject to change and does not include shipping.                   |