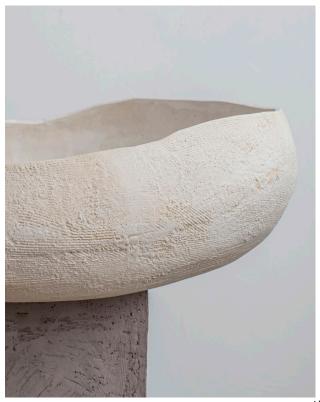

## STAHL+BAND

Alcove #6 shown in Ceramic Stoneware, Porcelain Slip, White Glaze Interior.. Designed by Ash Design.

## ALCOVE #6

| Standard Dimensions | Overall: 20 %" L x 18 ½" W x 5 ½"H                          | * Unique 1 of 1                                                                     |
|---------------------|-------------------------------------------------------------|-------------------------------------------------------------------------------------|
| Materials           | Ceramic Stoneware, Porcelain Slip, White Glaze<br>Interior. |                                                                                     |
| Available Finish    | White Glaze                                                 | * Slight variations will occur which imprint every item with a<br>unique character. |
| List Price *        | Contact for pricing.                                        | *List pricing is subject to change and does not include shipping.                   |