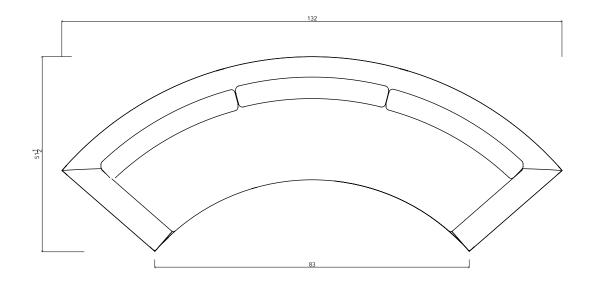

## **CURVED SARGENT SOFA**

| Standard Dimensions     | Overall: 132" L x 51 ½" W x 23" H<br>Seat Height: 16" |                                                                                                               |
|-------------------------|-------------------------------------------------------|---------------------------------------------------------------------------------------------------------------|
| COM                     | 22 yards                                              | *Minimum 54" plain goods, non-repeating pattern.<br>*COL pricing please inquire.                              |
| Available Wood Finishes | TI TI                                                 | *Additional S+B Wood Finishes available upon request. ** Refer to S+B Material Guide for additional Finishes. |
|                         | White Oak Walnut                                      |                                                                                                               |
| List Price *            | \$16,550                                              | *List pricing is subject to change and does not include shipping.                                             |

## Specification Drawing