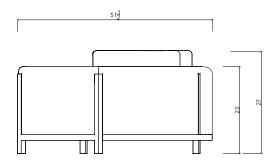

## **CURVED SARGENT SOFA**

| Standard Dimensions     | Overall: 132" L x 51 ½" W x 23" H<br>Seat Height: 16" |                                                                                                               |
|-------------------------|-------------------------------------------------------|---------------------------------------------------------------------------------------------------------------|
| COM                     | 22 yards                                              | *Minimum 54" plain goods, non-repeating pattern.<br>*COL pricing please inquire.                              |
| Available Wood Finishes | TI TI                                                 | *Additional S+B Wood Finishes available upon request. ** Refer to S+B Material Guide for additional Finishes. |
|                         | White Oak Walnut                                      |                                                                                                               |
| List Price *            | \$16,550                                              | *List pricing is subject to change and does not include shipping.                                             |

## Specification Drawing