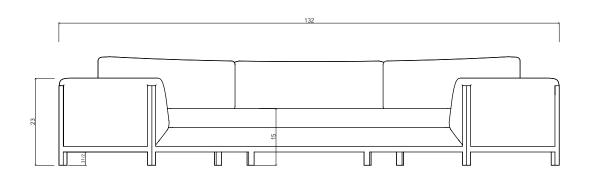

## **CURVED SARGENT SOFA**

| Standard Dimensions     | Overall: 132" L x 51 ½" W x 23" H<br>Seat Height: 16" |                                                                                                               |
|-------------------------|-------------------------------------------------------|---------------------------------------------------------------------------------------------------------------|
| COM                     | 22 yards                                              | *Minimum 54" plain goods, non-repeating pattern.<br>*COL pricing please inquire.                              |
| Available Wood Finishes | TI TI                                                 | *Additional S+B Wood Finishes available upon request. ** Refer to S+B Material Guide for additional Finishes. |
|                         | White Oak Walnut                                      |                                                                                                               |
| List Price *            | \$16,550                                              | *List pricing is subject to change and does not include shipping.                                             |

## Specification Drawing