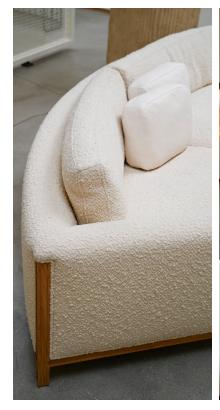

## STAHL+BAND

Curved Sargent Sofa shown in Oiled White Oak and McLaurin & Piercey Gershwin - Natural Fabric.