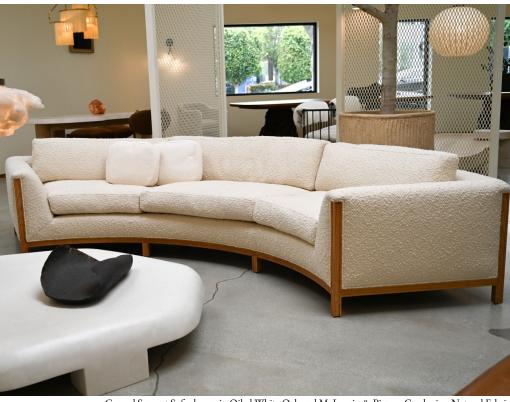

## STAHL+BAND

Curved Sargent Sofa shown in Oiled White Oak and McLaurin & Piercey Gershwin - Natural Fabric.