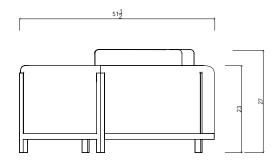

## CURVED SARGENT SOFA

| Standard Dimensions     | Overall: 132" L x 51 ½" W x 23" H<br>Seat Height: 16" |                                                                                                                   |
|-------------------------|-------------------------------------------------------|-------------------------------------------------------------------------------------------------------------------|
| СОМ                     | 22 yards                                              | * Minimum 54" plain goods, non-repeating pattern.<br>* COL pricing please inquire.                                |
| Available Wood Finishes | T1 T1                                                 | * Additional S+B Wood Finishes available upon request.<br>** Refer to S+B Material Guide for additional Finishes. |
|                         | White Oak Walnut                                      |                                                                                                                   |
| List Price *            | \$15,775                                              | * List pricing is subject to change and does not include shipping.                                                |

## Specification Drawing

STAHLANDBAND.COM INFO@STAHLANDBAND.COM 424.228.4134