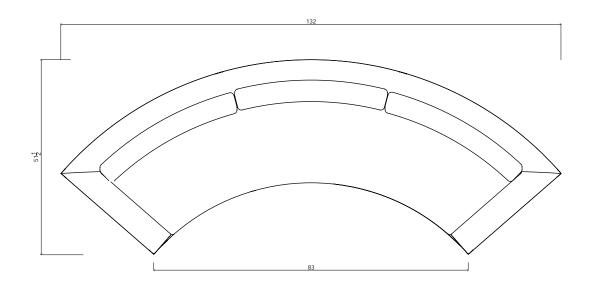

## CURVED SARGENT SOFA

| Standard Dimensions     | Overall: 132" L x 51 ½" W x 23" H<br>Seat Height: 16" |                                                                                                                   |
|-------------------------|-------------------------------------------------------|-------------------------------------------------------------------------------------------------------------------|
| СОМ                     | 22 yards                                              | * Minimum 54" plain goods, non-repeating pattern.<br>* COL pricing please inquire.                                |
| Available Wood Finishes | T1 T1                                                 | * Additional S+B Wood Finishes available upon request.<br>** Refer to S+B Material Guide for additional Finishes. |
|                         | White Oak Walnut                                      |                                                                                                                   |
| List Price *            | \$15,775                                              | * List pricing is subject to change and does not include shipping.                                                |

## Specification Drawing

STAHLANDBAND.COM INFO@STAHLANDBAND.COM 424.228.4134