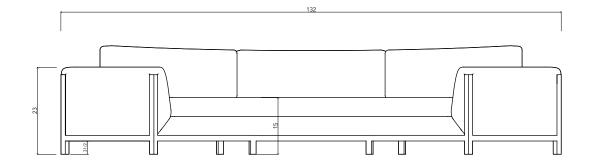

## CURVED SARGENT SOFA

| Standard Dimensions     | Overall: 132" L x 51 ½" W x 23" H<br>Seat Height: 16" |                                                                                                                   |
|-------------------------|-------------------------------------------------------|-------------------------------------------------------------------------------------------------------------------|
| СОМ                     | 22 yards                                              | * Minimum 54" plain goods, non-repeating pattern.<br>* COL pricing please inquire.                                |
| Available Wood Finishes | T1 T1                                                 | * Additional S+B Wood Finishes available upon request.<br>** Refer to S+B Material Guide for additional Finishes. |
|                         | White Oak Walnut                                      |                                                                                                                   |
| List Price *            | \$15,775                                              | * List pricing is subject to change and does not include shipping.                                                |

## Specification Drawing

STAHLANDBAND.COM INFO@STAHLANDBAND.COM 424.228.4134