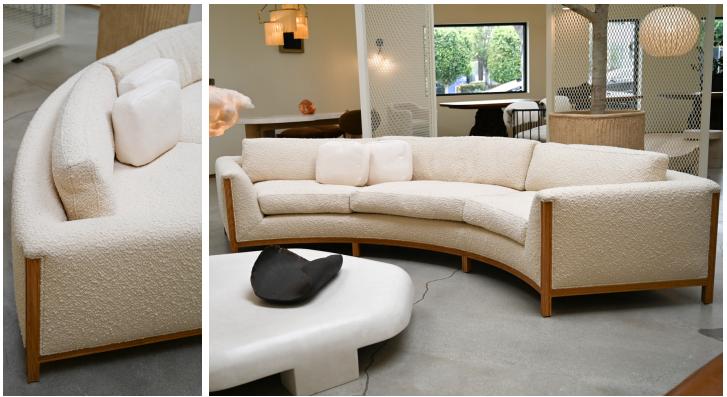

## **STAHL**+BAND

Curved Sargent Sofa shown in Oiled White Oak and McLaurin & Piercey Gershwin - Natural Fabric.

## CURVED SARGENT SOFA

| Standard Dimensions     | Overall: 132" L x 51 ½" W x 23" H<br>Seat Height: 16" |                                                                                                                   |
|-------------------------|-------------------------------------------------------|-------------------------------------------------------------------------------------------------------------------|
| СОМ                     | 22 yards                                              | * Minimum 54" plain goods, non-repeating pattern.<br>* COL pricing please inquire.                                |
| Available Wood Finishes | T1 T1                                                 | * Additional S+B Wood Finishes available upon request.<br>** Refer to S+B Material Guide for additional Finishes. |
|                         | White Oak Walnut                                      |                                                                                                                   |
| List Price *            | \$15,775                                              | * List pricing is subject to change and does not include shipping.                                                |