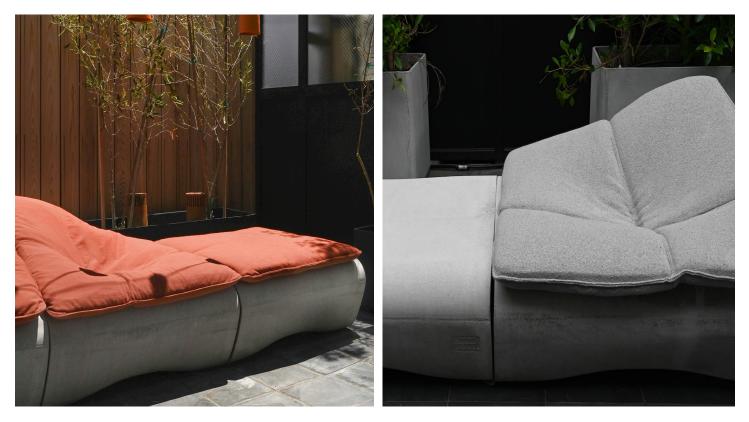

## DUNE OUTDOOR CUSHION

| Standard Dimensions | 37" L x 34" W x 2" D                                                                          |                                                                   |
|---------------------|-----------------------------------------------------------------------------------------------|-------------------------------------------------------------------|
| COM Needed          | 2.5 yds*                                                                                      | * Minimum 54" plain goods, non-repeating pattern.                 |
| Details             | For use with Dune Outdoor Sectional<br>Individual cushions for Left, Right & Center<br>pieces |                                                                   |
| List Price *        | \$575                                                                                         | *List pricing is subject to change and does not include shipping. |