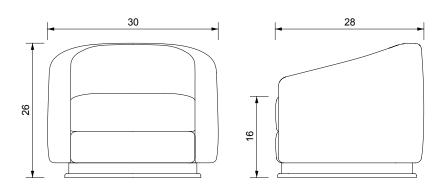

## MAAS LOUNGE SWIVEL

| Standard Dimensions     | Overall: 30" W x 28" D x 26" H<br>Seat Height: 16" |                                                                                                                    |
|-------------------------|----------------------------------------------------|--------------------------------------------------------------------------------------------------------------------|
| COM                     | 8 yards                                            | *Minimum 54" plain goods, non-repeating pattern.<br>*COL pricing please inquire.                                   |
| Available Wood Finishes | T1 T1                                              | *Additional S+B Wood Finishes available upon request. **Refer to S+B Material Guide for additional Finishes.       |
|                         | White Oak Walnut                                   |                                                                                                                    |
| List Price *            | \$5,800                                            | *List pricing is subject to change and does not include shipping.<br>*Additional \$1,200 for custom stitch deatil. |