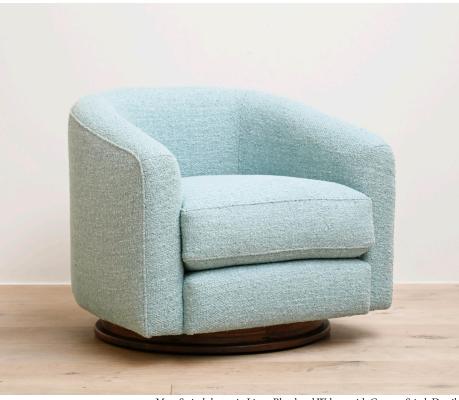

## STAHL+BAND

Maas Swivel shown in Linen Blend and Walnut with Custom Stitch Detail.