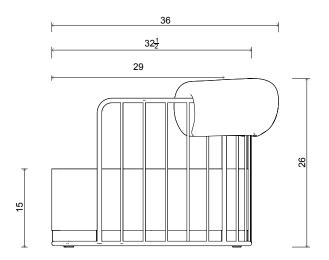

## MOND SOFA

| Standard Dimensions      | Overall: 104" L x 32 ½" W x 24" H<br>Seat Height: 15"<br>Seat Depth: 29"                                      |                                                                                   |
|--------------------------|---------------------------------------------------------------------------------------------------------------|-----------------------------------------------------------------------------------|
| СОМ                      | 21 yds<br>Seat Cushion (x3): 9 yds<br>Back Bolster (x3): 6 yds<br>Throw Pillows (x6): 6 yds or 25 sqft/pillow | *Minimum 54" plain goods, non-reapeating pattern.<br>*COL pricing please inquire. |
| Available Wood Finishes  | T1 T1<br>White Oak Walnut                                                                                     | *Additional S+B Wood Finishes available upon request.                             |
| Available Powder Coating | White Black Ox Blood Green Char Brown                                                                         |                                                                                   |
| List Price *             | Tier 1 – \$16,650                                                                                             | * List pricing is subject to change and does not include shipping                 |

## Specification Drawing

STAHLANDBAND.COM INFO@STAHLANDBAND.COM 424.228.4134