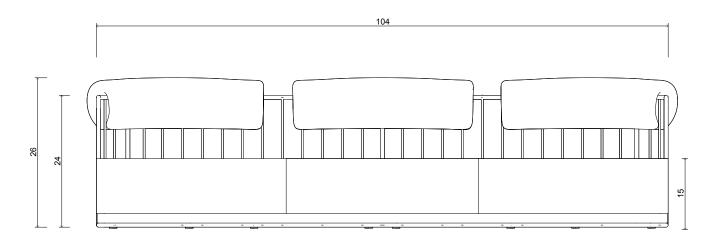

## MOND SOFA

| Standard Dimensions      | Overall: 104" L x 32 ½" W x 24" H<br>Seat Height: 15"<br>Seat Depth: 29"                                      |                                                                                   |
|--------------------------|---------------------------------------------------------------------------------------------------------------|-----------------------------------------------------------------------------------|
| СОМ                      | 21 yds<br>Seat Cushion (x3): 9 yds<br>Back Bolster (x3): 6 yds<br>Throw Pillows (x6): 6 yds or 25 sqft/pillow | *Minimum 54" plain goods, non-reapeating pattern.<br>*COL pricing please inquire. |
| Available Wood Finishes  | T1 T1<br>White Oak Walnut                                                                                     | *Additional S+B Wood Finishes available upon request.                             |
| Available Powder Coating | White Black Ox Blood Green Char Brown                                                                         |                                                                                   |
| List Price *             | Tier 1 – \$16,650                                                                                             | * List pricing is subject to change and does not include shipping                 |

## Specification Drawing

STAHLANDBAND.COM INFO@STAHLANDBAND.COM 424.228.4134