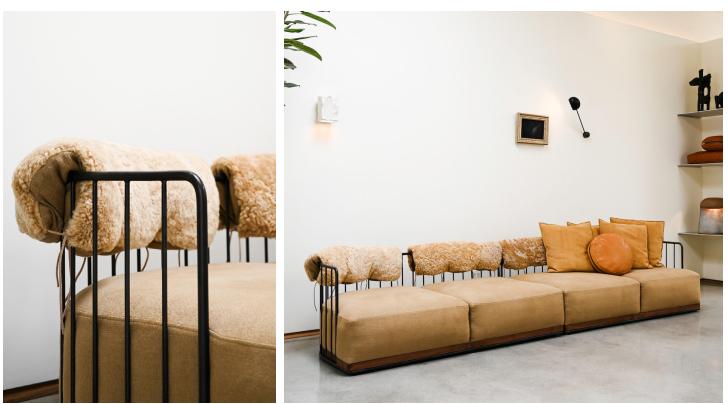

## **STAHL**+BAND

Mond Sofa shown in a Custom Walnut Base, Blackened Steel Frame, Mark Alexander - Loom Seat Cushion, Moore & Giles - Shearling Bolsters, and Nubuck Pillows in Honey.