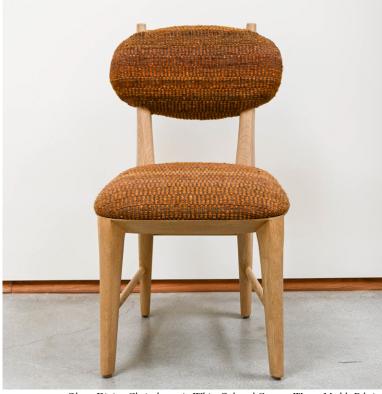

## STAHL+BAND

Ohren Dining Chair shown in White Oak and Custom Woven Madda Fabric.

## OHREN DINING CHAIR

| Standard Dimensions     | 17" W x 22" D x 32"H<br>Seat Height: 18" |                                                                                                              |
|-------------------------|------------------------------------------|--------------------------------------------------------------------------------------------------------------|
| COM                     | 2 yds                                    | *Minimum 54" plain goods, non-reapeating pattern.<br>*COL pricing please inquire                             |
| Available Wood Finishes | $T_1$ $T_1$ $T_2$                        | *Additional S+B Wood Finishes available upon request. **Refer to S+B Material Guide for additional Finishes. |
|                         | Ash White Oak Walnut Charred<br>Red Oak  |                                                                                                              |
| List Price *            | Tier 1 – \$2,825<br>Tier 2 – \$3,300     | *List pricing is subject to change and does not include shipping.                                            |
| Specification Drawing   | 17 20                                    |                                                                                                              |