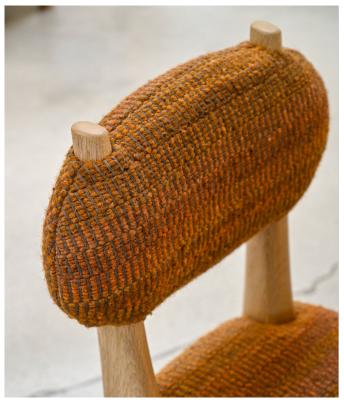

## STAHL+BAND

Ohren Dining Chair shown in White Oak and Custom Woven Madda Fabric.

## OHREN DINING CHAIR

| Standard Dimensions     | 17" W x 22" D x 32"H<br>Seat Height: 18" |                                                                                                              |
|-------------------------|------------------------------------------|--------------------------------------------------------------------------------------------------------------|
| COM                     | 2 yds                                    | *Minimum 54" plain goods, non-reapeating pattern.<br>*COL pricing please inquire                             |
| Available Wood Finishes | $T_1$ $T_1$ $T_2$                        | *Additional S+B Wood Finishes available upon request. **Refer to S+B Material Guide for additional Finishes. |
|                         | Ash White Oak Walnut Charred<br>Red Oak  |                                                                                                              |
| List Price *            | Tier 1 – \$2,825<br>Tier 2 – \$3,300     | *List pricing is subject to change and does not include shipping.                                            |
| Specification Drawing   | 17 20                                    |                                                                                                              |