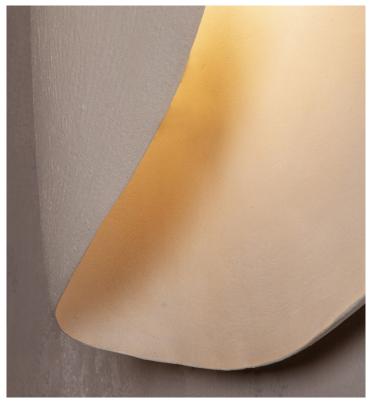

## STAHL+BAND

Onde #1 shown in Ceramic. Designed by Ash Design.

## ONDE #1

| Standard Dimensions | Overall: 13 ¾" W x 5 ½" D x 22" H        |                                                                                    |
|---------------------|------------------------------------------|------------------------------------------------------------------------------------|
|                     | Backplate: 11 ¾" x 3 ½" x 1"             |                                                                                    |
|                     | Weight: approx. 14 lbs                   |                                                                                    |
| Materials           | Ceramic, Brass Hardware                  |                                                                                    |
| Details             | Lamping: E26 (x2)                        | *Hardwired lamps must be installed by a professional.                              |
|                     | Recommended Bulbs: 5W, 500 lumens LED T9 |                                                                                    |
|                     | 5in 2700K                                |                                                                                    |
|                     | Dimmable if using dimmable bulbs         |                                                                                    |
|                     | UL Listed: No                            |                                                                                    |
| Available Finish    |                                          | *Slight variations will occur which imprint every item with a<br>unique character. |
|                     | Stoneware                                |                                                                                    |
| List Price *        | Contact for pricing.                     | * List pricing is subject to change and does not include shipping.                 |