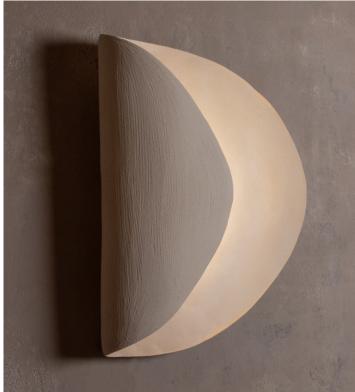

## STAHL+BAND

Onde #1 shown in Ceramic. Designed by Ash Design.

## ONDE #1

| Standard Dimensions | Overall: 13 ¾" W x 5 ½" D x 22" H        |                                                                                    |
|---------------------|------------------------------------------|------------------------------------------------------------------------------------|
|                     | Backplate: 11 ¾" x 3 ½" x 1"             |                                                                                    |
|                     | Weight: approx. 14 lbs                   |                                                                                    |
| Materials           | Ceramic, Brass Hardware                  |                                                                                    |
| Details             | Lamping: E26 (x2)                        | *Hardwired lamps must be installed by a professional.                              |
|                     | Recommended Bulbs: 5W, 500 lumens LED T9 |                                                                                    |
|                     | 5in 2700K                                |                                                                                    |
|                     | Dimmable if using dimmable bulbs         |                                                                                    |
|                     | UL Listed: No                            |                                                                                    |
| Available Finish    |                                          | *Slight variations will occur which imprint every item with a<br>unique character. |
|                     | Stoneware                                |                                                                                    |
| List Price *        | Contact for pricing.                     | * List pricing is subject to change and does not include shipping.                 |