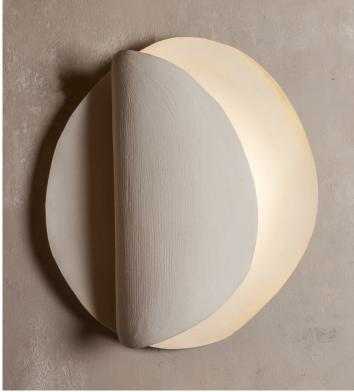

## STAHL+BAND

Onde #2 shown in Ceramic. Designed by Ash Design.

## ONDE #2

| Standard Dimensions | Overall: 19 ¾" W x 6 ¼" D x 22" H        |                                                                                    |
|---------------------|------------------------------------------|------------------------------------------------------------------------------------|
|                     | Backplate: 11 ¾" x 3 ½" x 1"             |                                                                                    |
|                     | Weight: approx. 18 lbs                   |                                                                                    |
| Materials           | Ceramic, Brass Hardware                  |                                                                                    |
| Details             | Lamping: E26 (x2)                        | *Hardwired lamps must be installed by a professional.                              |
|                     | Recommended Bulbs: 5W, 500 lumens LED T9 |                                                                                    |
|                     | 5in 2700K                                |                                                                                    |
|                     | Dimmable if using dimmable bulbs         |                                                                                    |
|                     | UL Listed: No                            |                                                                                    |
| Available Finish    |                                          | *Slight variations will occur which imprint every item with a<br>unique character. |
|                     | Stoneware                                |                                                                                    |
| List Price *        | Contact for pricing.                     | *List pricing is subject to change and does not include shipping.                  |