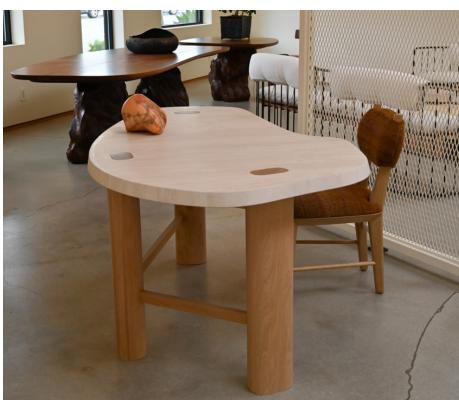

## STAHL+BAND

XL L Series Stone Coffee table shown in Limestone and White Oak.

## XL L SERIES STONE DESK

**Standard Dimensions** Overall: 68" L x 40" D x 30" H Available Stone & Marble Finishes \*Additional S+B Stone Finishes available upon request.

\*\*Refer to S+B Material Guide for additional Finishes.
\*Every natural stone product is unique variation in color, tone,
veining and pattern is to be expected. Limestone Travertine Tiger Skin Verde Honed Desert Calacatta Available Wood Finishes White Oak Walnut Charred Red Oak List Price \* \* List pricing is subject to change and does not include shipping.