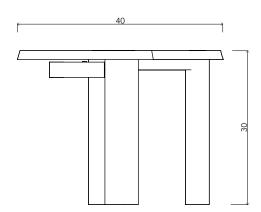

## XL L SERIES STONE DESK

**Standard Dimensions** Overall: 68" L x 40" D x 30" H Available Stone & Marble Finishes \*Additional S+B Stone Finishes available upon request.

\*\*Refer to S+B Material Guide for additional Finishes.
\*Every natural stone product is unique variation in color, tone,
veining and pattern is to be expected. Limestone Travertine Tiger Skin Verde Honed Desert Calacatta Available Wood Finishes White Oak Walnut Charred Red Oak List Price \* \* List pricing is subject to change and does not include shipping.