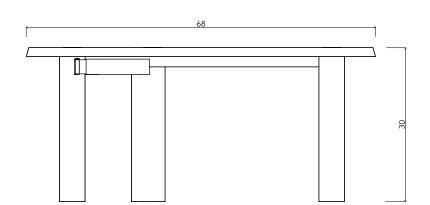

## XL L SERIES STONE DESK

**Standard Dimensions** Overall: 68" L x 40" D x 30" H Available Stone & Marble Finishes \*Additional S+B Stone Finishes available upon request.

\*\*Refer to S+B Material Guide for additional Finishes.
\*Every natural stone product is unique variation in color, tone,
veining and pattern is to be expected. Limestone Travertine Tiger Skin Verde Honed Desert Calacatta Available Wood Finishes White Oak Walnut Charred Red Oak List Price \* \* List pricing is subject to change and does not include shipping.

## Specification Drawing