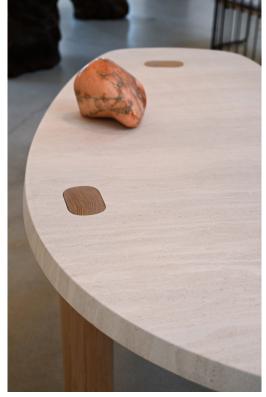

## STAHL+BAND

XL L Series Stone Coffee table shown in Limestone and White Oak.

## XL L SERIES STONE DESK

**Standard Dimensions** Overall: 68" L x 40" D x 30" H Available Stone & Marble Finishes \*Additional S+B Stone Finishes available upon request.

\*\*Refer to S+B Material Guide for additional Finishes.
\*Every natural stone product is unique variation in color, tone,
veining and pattern is to be expected. Limestone Travertine Tiger Skin Verde Honed Desert Calacatta Available Wood Finishes White Oak Walnut Charred Red Oak List Price \* \* List pricing is subject to change and does not include shipping.