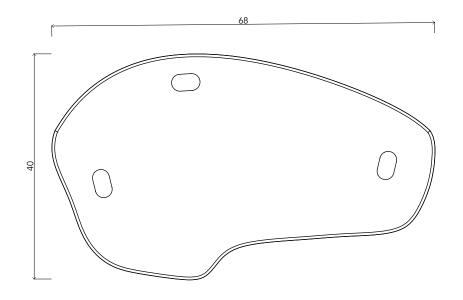

## XL L SERIES STONE DESK

**Standard Dimensions** Overall: 68" L x 40" D x 30" H Available Stone & Marble Finishes \*Additional S+B Stone Finishes available upon request.

\*\*Refer to S+B Material Guide for additional Finishes.
\*Every natural stone product is unique variation in color, tone,
veining and pattern is to be expected. Limestone Travertine Tiger Skin Verde Honed Desert Calacatta Available Wood Finishes White Oak Walnut Charred Red Oak List Price \* \* List pricing is subject to change and does not include shipping.

## Specification Drawing