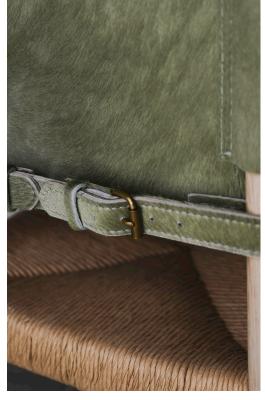

## STAHL+BAND

Campaign Highback Rush Dining Chair shown in White Oak, Pony and Natural Rush.

## CAMPAIGN HIGHBACK RUSH DINING CHAIR

| Standard Dimensions     | Overall: 18 ½" W x 18 ½" D x 38" H<br>Seat Height: 18" H |                   |        |                 |                                                                                                               |
|-------------------------|----------------------------------------------------------|-------------------|--------|-----------------|---------------------------------------------------------------------------------------------------------------|
| Available Wood Finishes | T1                                                       | T1                | TI     | T2              | *Additional S+B Wood Finishes available upon request. ** Refer to S+B Material Guide for additional Finishes. |
|                         | Ash Wh                                                   | hite Oak          | Walnut | Charred Red Oak |                                                                                                               |
| Available Leather       |                                                          |                   | •      |                 |                                                                                                               |
|                         | Natural                                                  | Black             | Cognac |                 |                                                                                                               |
| Available Wrapping      |                                                          |                   |        |                 |                                                                                                               |
|                         |                                                          | ck Danish<br>Cord |        |                 |                                                                                                               |
| List Price *            | Tier 1 – \$4,20<br>Tier 2 – \$4,20                       |                   |        |                 | *List pricing is subject to change and does not include shipping.                                             |