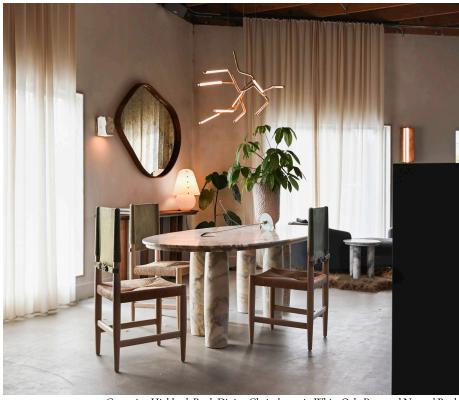

## STAHL+BAND

Campaign Highback Rush Dining Chair shown in White Oak, Pony and Natural Rush.