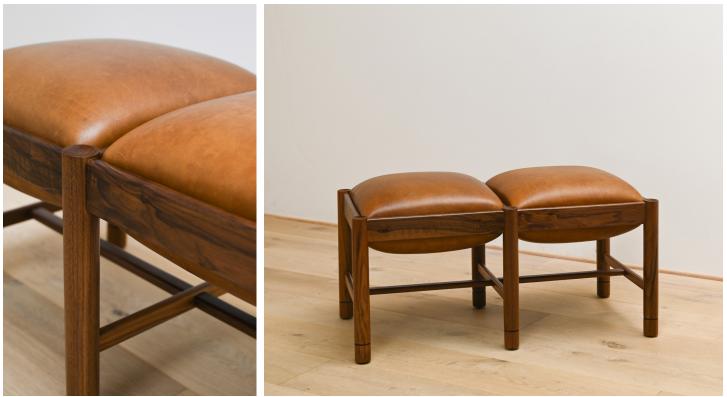

## **STAHL**+BAND

Dubel Double Bench shown in Walnut and Leather.

## DUBEL DOUBLE BENCH

| Standard Dimensions     | Overall: 38" W x 20" D x 19" H              |                                                                                                                   |
|-------------------------|---------------------------------------------|-------------------------------------------------------------------------------------------------------------------|
| СОМ                     | 2 yards                                     | * Minimum 54" plain goods, non-reapeating pattern.<br>* COL pricing please inquire.                               |
| Available Wood Finishes |                                             | * Additional S+B Wood Finishes available upon request.<br>** Refer to S+B Material Guide for additional Finishes. |
|                         | Walnut                                      |                                                                                                                   |
| List Price *            | \$4,500                                     | * List pricing is subject to change and does not include shipping.                                                |
| As Shown Leather        | Moore & Giles Berkshire Tan<br>\$11.05/sqft |                                                                                                                   |

"As Shown: \$4,900"