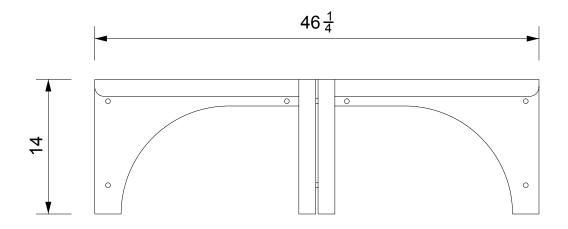

## ARC COFFEE TABLE

| Standard Dimensions         | Overall: 46 ¼" DIA x 14" H                        |                                                                                                             |
|-----------------------------|---------------------------------------------------|-------------------------------------------------------------------------------------------------------------|
| Available Wood Finishes     | T1 T1 T2  Ash White Oak Walnut Wirebrushed Cherry | *Additional S+B Wood Finishes available upon request  **Refer to S+B Material Guide for additional Finishes |
| Available Hardware Finishes | Brass Blackened Brass                             |                                                                                                             |
| List Price *                | Tier 1 – \$11,700<br>Tier 2 – \$11,900            | *List pricing is subject to change and does not include shipping.                                           |