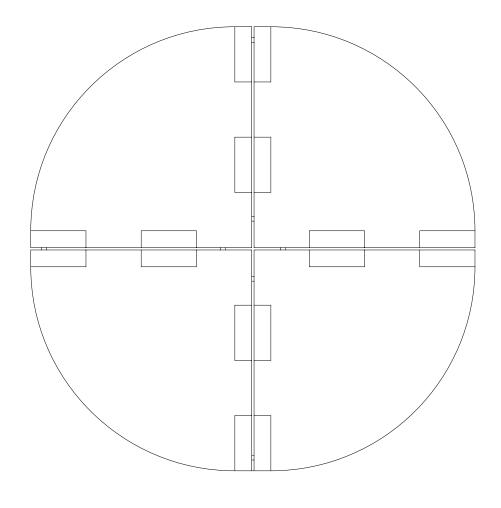

## ARC COFFEE TABLE

| Standard Dimensions         | Overall: 46 ¼" DIA x 14" H                        |                                                                                                             |
|-----------------------------|---------------------------------------------------|-------------------------------------------------------------------------------------------------------------|
| Available Wood Finishes     | T1 T1 T2  Ash White Oak Walnut Wirebrushed Cherry | *Additional S+B Wood Finishes available upon request  **Refer to S+B Material Guide for additional Finishes |
| Available Hardware Finishes | Brass Blackened Brass                             |                                                                                                             |
| List Price *                | Tier 1 – \$11,700<br>Tier 2 – \$11,900            | *List pricing is subject to change and does not include shipping.                                           |