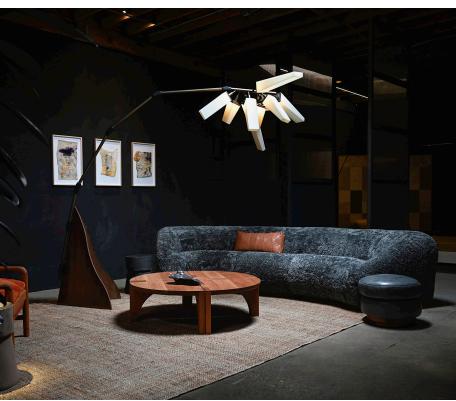

## STAHL+BAND

 $\label{thm:confee} \mbox{Arc Coffee Table shown in Wirebrushed Cherry and Brass.}$ 