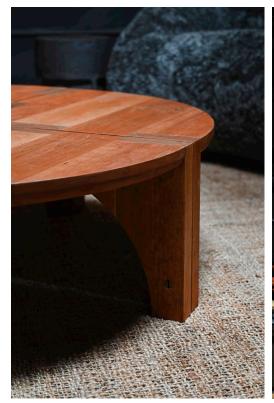

## STAHL+BAND

 $\label{thm:confee} \mbox{Arc Coffee Table shown in Wirebrushed Cherry and Brass.}$ 

## ARC COFFEE TABLE

| Standard Dimensions         | Overall: 46 ¼" DIA x 14" H                        |                                                                                                             |
|-----------------------------|---------------------------------------------------|-------------------------------------------------------------------------------------------------------------|
| Available Wood Finishes     | T1 T1 T2  Ash White Oak Walnut Wirebrushed Cherry | *Additional S+B Wood Finishes available upon request  **Refer to S+B Material Guide for additional Finishes |
| Available Hardware Finishes | Brass Blackened Brass                             |                                                                                                             |
| List Price *                | Tier 1 – \$11,700<br>Tier 2 – \$11,900            | *List pricing is subject to change and does not include shipping.                                           |