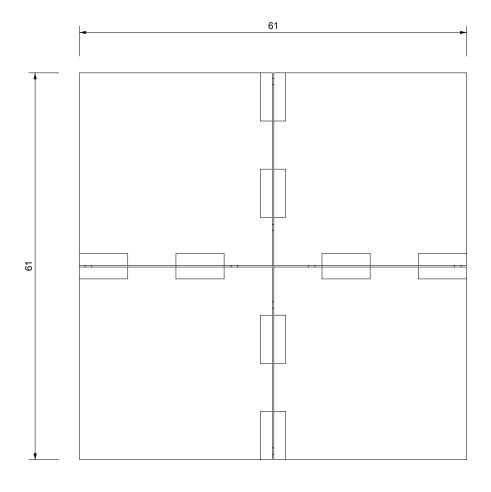

## ARC DINING TABLE

| Standard Dimensions         | Overall: 61" L x 61" W x 30" H                 |                                                                                                                         |
|-----------------------------|------------------------------------------------|-------------------------------------------------------------------------------------------------------------------------|
| Available Wood Finishes     | T1 T1 T2  Ash White Oak Walnut Wirebrushed Ch. | * Additional S+B Wood Finishes available upon request<br>** Refer to S+B Material Guide for additional Finishes<br>erry |
| Available Hardware Finishes |                                                |                                                                                                                         |
|                             | Brass Blackened Brass                          |                                                                                                                         |
| List Price *                | Tier 1: \$18,750                               | *List pricing is subject to change and does not include shipping.                                                       |