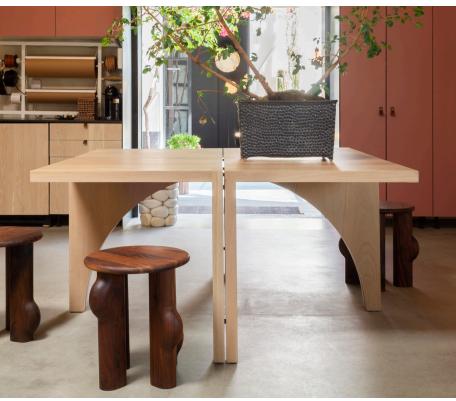

## STAHL+BAND





Arc Dining Table shown in White Oak and Blackened Brass.

## ARC DINING TABLE

| Standard Dimensions         | Overall: 61" L x 61" W x 30" H                 |                                                                                                                         |
|-----------------------------|------------------------------------------------|-------------------------------------------------------------------------------------------------------------------------|
| Available Wood Finishes     | T1 T1 T2  Ash White Oak Walnut Wirebrushed Ch. | * Additional S+B Wood Finishes available upon request<br>** Refer to S+B Material Guide for additional Finishes<br>erry |
| Available Hardware Finishes |                                                |