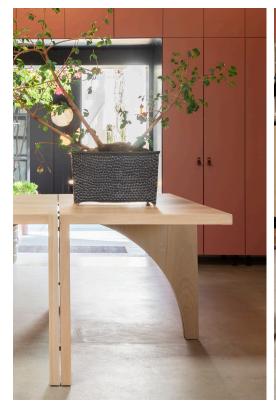

## STAHL+BAND





Arc Dining Table shown in White Oak and Blackened Brass.

## ARC DINING TABLE

| Standard Dimensions         | Overall: 61" L x 61" W x 30" H                 |                                                                                                                         |
|-----------------------------|------------------------------------------------|-------------------------------------------------------------------------------------------------------------------------|
| Available Wood Finishes     | T1 T1 T2  Ash White Oak Walnut Wirebrushed Ch. | * Additional S+B Wood Finishes available upon request<br>** Refer to S+B Material Guide for additional Finishes<br>erry |
| Available Hardware Finishes |                                                |