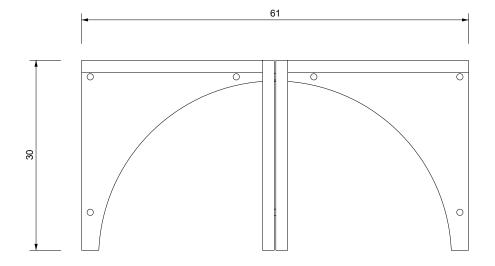

## ARC DINING TABLE

| Standard Dimensions         | Overall: 61" L x 61" W x 30" H                 |                                                                                                                         |
|-----------------------------|------------------------------------------------|-------------------------------------------------------------------------------------------------------------------------|
| Available Wood Finishes     | T1 T1 T2  Ash White Oak Walnut Wirebrushed Ch. | * Additional S+B Wood Finishes available upon request<br>** Refer to S+B Material Guide for additional Finishes<br>erry |
| Available Hardware Finishes |                                                |                                                                                                                         |
|                             | Brass Blackened Brass                          |                                                                                                                         |
| List Price *                | Tier 1: \$18,750                               | *List pricing is subject to change and does not include shipping.                                                       |