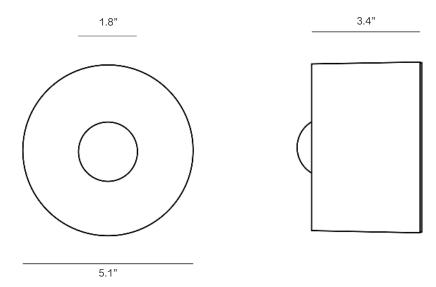

# **CAST GLASS ANTON MINI**

| Standard Dimensions | Body: 5.1"Ø x 3.4"D                                              |                                                                   |
|---------------------|------------------------------------------------------------------|-------------------------------------------------------------------|
|                     | Weight: 4.4 lb                                                   |                                                                   |
| Materials           | Cast Glass                                                       |                                                                   |
| Details             | Bulbs Included: 110V - 240V G9 LED or 12V G4 LED                 |                                                                   |
|                     | Dimmable : Yes                                                   |                                                                   |
|                     | UL Listed: UL compatible (certification available upon request.) |                                                                   |
|                     | Driver included: 110V - 240V (required for G4 12V only)          |                                                                   |
|                     | Customizable: Contact for inquiries.                             |                                                                   |
| List Price *        | \$2.200                                                          | * List pricing is subject to change and does not include shipping |

### STAHL+BAND

stahlandband.com info@stahlandband.com 424.228.4134

Specification Drawing