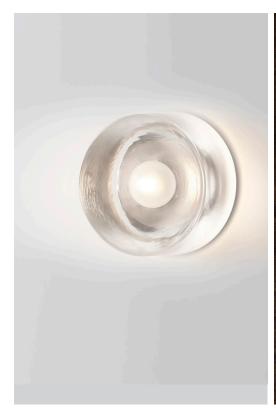

# **CAST GLASS ANTON MINI**

| Standard Dimensions | Body: 5.1"Ø x 3.4"D                                              |                                                                   |
|---------------------|------------------------------------------------------------------|-------------------------------------------------------------------|
|                     | Weight: 4.4 lb                                                   |                                                                   |
| Materials           | Cast Glass                                                       |                                                                   |
| Details             | Bulbs Included: 110V - 240V G9 LED or 12V G4 LED                 |                                                                   |
|                     | Dimmable : Yes                                                   |                                                                   |
|                     | UL Listed: UL compatible (certification available upon request.) |                                                                   |
|                     | Driver included: 110V - 240V (required for G4 12V only)          |                                                                   |
|                     | Customizable: Contact for inquiries.                             |                                                                   |
| List Price *        | \$2.200                                                          | * List pricing is subject to change and does not include shipping |