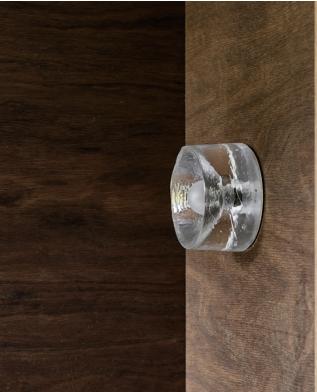

# **CAST GLASS ANTON MINI**

| Standard Dimensions | Body: 5.1"Ø x 3.4"D                                              |                                                                   |
|---------------------|------------------------------------------------------------------|-------------------------------------------------------------------|
|                     | Weight: 4.4 lb                                                   |                                                                   |
| Materials           | Cast Glass                                                       |                                                                   |
| Details             | Bulbs Included: 110V - 240V G9 LED or 12V G4 LED                 |                                                                   |
|                     | Dimmable : Yes                                                   |                                                                   |
|                     | UL Listed: UL compatible (certification available upon request.) |                                                                   |
|                     | Driver included: 110V - 240V (required for G4 12V only)          |                                                                   |
|                     | Customizable: Contact for inquiries.                             |                                                                   |
| List Price *        | \$2.200                                                          | * List pricing is subject to change and does not include shipping |