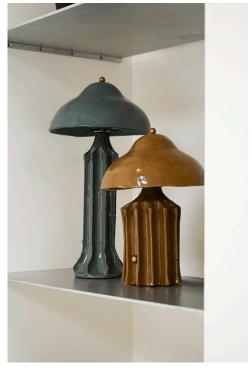

\* Note Please enquire for current availability.

stahlandband.com info@stahlandband.com 424.228.4134

Arbor Table Lamp Squat shown in "Lichen Yellow" & "Charcoal"

## ARBOR TABLE LAMP SQUAT - by CHRISTOPHER MERCHANT

| Standard Dimensions | 12" x 12" x 15" H                                                                                                                                                                             |                                                                                  |
|---------------------|-----------------------------------------------------------------------------------------------------------------------------------------------------------------------------------------------|----------------------------------------------------------------------------------|
| Details             | *Every piece is unique and due to the handmade process, slight variations may occur. Those elements (sizes, color variation, fissures, etc.) are a celebrated part of the production process. |                                                                                  |
| Materials           | Hand Build Ceramic & Brass Fittings                                                                                                                                                           | * Slight variations will occur which imprint every item with a unique character. |
| List Price *        | \$1,450                                                                                                                                                                                       | * List pricing is subject to change and does not include shipping.               |
| * Note              | Please enquire for current availability.                                                                                                                                                      |                                                                                  |