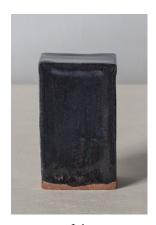

stahlandband.com info@stahlandband.com 424.228.4134

ArborTable Lamp Large shown in "Rust"

# ARBOR TABLE LAMP LARGE - by CHRISTOPHER MERCHANT

| Standard Dimensions | 12" x 12" x 21" H                                                                                                                                                                             |                                                                                  |
|---------------------|-----------------------------------------------------------------------------------------------------------------------------------------------------------------------------------------------|----------------------------------------------------------------------------------|
| Details             | *Every piece is unique and due to the handmade process, slight variations may occur. Those elements (sizes, color variation, fissures, etc.) are a celebrated part of the production process. |                                                                                  |
| Materials           | Hand Build Ceramic & Brass Fittings                                                                                                                                                           | * Slight variations will occur which imprint every item with a unique character. |
| List Price *        | \$2,400                                                                                                                                                                                       | * List pricing is subject to change and does not include shipping                |
| * Note              | Please enquire for current availability.                                                                                                                                                      |                                                                                  |