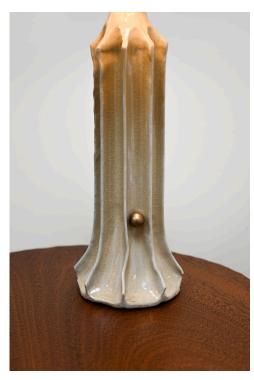

stahlandband.com info@stahlandband.com 424.228.4134

Arbor Table Lamp Slim shown in "Wax"

## ARBOR TABLE LAMP SLIM - by CHRISTOPHER MERCHANT

| Standard Dimensions | 12" x 12" x 19" H                                                                                                                                                                            |                                                                                  |
|---------------------|----------------------------------------------------------------------------------------------------------------------------------------------------------------------------------------------|----------------------------------------------------------------------------------|
| Details             | *Every piece is unique and due to the handmade process, slight variations may occur. Those elements (sizes, color variation, fissures etc.) are a celebrated part of the production process. | Ş                                                                                |
| Materials           | Hand Build Ceramic & Brass Fittings                                                                                                                                                          | * Slight variations will occur which imprint every item with a unique character. |
| List Price *        | \$1,600                                                                                                                                                                                      | * List pricing is subject to change and does not include shipping.               |
| * Note              | Dlagge anguine for support availability                                                                                                                                                      |                                                                                  |