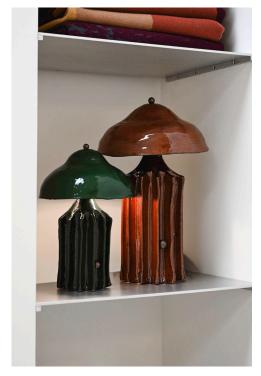

\* Note Please enquire for current availability.

stahlandband.com info@stahlandband.com 424.228.4134

Arbor Table Lamp Squat shown in "Lichen Yellow" & "Charcoal"

## ARBOR TABLE LAMP SQUAT - by CHRISTOPHER MERCHANT

| Standard Dimensions | 12" x 12" x 15" H                                                                                                                                                                             |                                                                                  |
|---------------------|-----------------------------------------------------------------------------------------------------------------------------------------------------------------------------------------------|----------------------------------------------------------------------------------|
| Details             | *Every piece is unique and due to the handmade process, slight variations may occur. Those elements (sizes, color variation, fissures, etc.) are a celebrated part of the production process. |                                                                                  |
| Materials           | Hand Build Ceramic & Brass Fittings                                                                                                                                                           | * Slight variations will occur which imprint every item with a unique character. |
| List Price *        | \$1,450                                                                                                                                                                                       | * List pricing is subject to change and does not include shipping.               |
| * Note              | Please enquire for current availability.                                                                                                                                                      |                                                                                  |