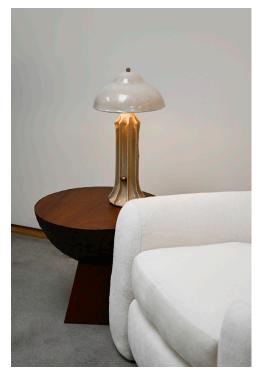

stahlandband.com info@stahlandband.com 424.228.4134

Arbor Table Lamp Slim shown in "Wax"

## ARBOR TABLE LAMP SLIM - by CHRISTOPHER MERCHANT

| Standard Dimensions | 12" x 12" x 19" H                                                                                                                                                                            |                                                                                  |
|---------------------|----------------------------------------------------------------------------------------------------------------------------------------------------------------------------------------------|----------------------------------------------------------------------------------|
| Details             | *Every piece is unique and due to the handmade process, slight variations may occur. Those elements (sizes, color variation, fissures etc.) are a celebrated part of the production process. | Ş                                                                                |
| Materials           | Hand Build Ceramic & Brass Fittings                                                                                                                                                          | * Slight variations will occur which imprint every item with a unique character. |
| List Price *        | \$1,600                                                                                                                                                                                      | * List pricing is subject to change and does not include shipping.               |
| * Note              | Dlagge anguine for support availability                                                                                                                                                      |                                                                                  |