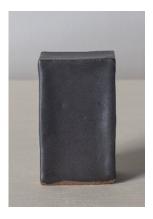

stahlandband.com info@stahlandband.com 424.228.4134

Arbor Table Lamp Slim shown in "Wax"

## ARBOR TABLE LAMP SLIM - by CHRISTOPHER MERCHANT

| Standard Dimensions | 12" x 12" x 19" H                                                                                                                                                                            |                                                                                  |
|---------------------|----------------------------------------------------------------------------------------------------------------------------------------------------------------------------------------------|----------------------------------------------------------------------------------|
| Details             | *Every piece is unique and due to the handmade process, slight variations may occur. Those elements (sizes, color variation, fissures etc.) are a celebrated part of the production process. | Ş                                                                                |
| Materials           | Hand Build Ceramic & Brass Fittings                                                                                                                                                          | * Slight variations will occur which imprint every item with a unique character. |
| List Price *        | \$1,600                                                                                                                                                                                      | * List pricing is subject to change and does not include shipping.               |
| * Note              | Dlagge anguine for support availability                                                                                                                                                      |                                                                                  |