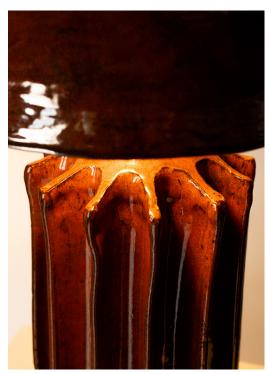

stahlandband.com info@stahlandband.com 424.228.4134

ArborTable Lamp Large shown in "Rust"

# ARBOR TABLE LAMP LARGE - by CHRISTOPHER MERCHANT

| Standard Dimensions | 12" x 12" x 21" H                                                                                                                                                                             |                                                                                  |
|---------------------|-----------------------------------------------------------------------------------------------------------------------------------------------------------------------------------------------|----------------------------------------------------------------------------------|
| Details             | *Every piece is unique and due to the handmade process, slight variations may occur. Those elements (sizes, color variation, fissures, etc.) are a celebrated part of the production process. |                                                                                  |
| Materials           | Hand Build Ceramic & Brass Fittings                                                                                                                                                           | * Slight variations will occur which imprint every item with a unique character. |
| List Price *        | \$2,400                                                                                                                                                                                       | * List pricing is subject to change and does not include shipping                |
| * Note              | Please enquire for current availability.                                                                                                                                                      |                                                                                  |