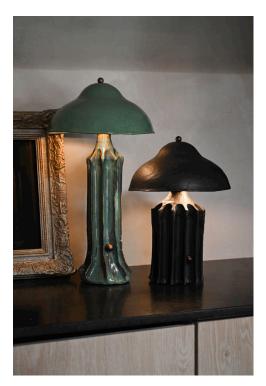

\* Note Please enquire for current availability.

stahlandband.com info@stahlandband.com 424.228.4134

Arbor Table Lamp Squat shown in "Lichen Yellow" & "Charcoal"

## ARBOR TABLE LAMP SQUAT - by CHRISTOPHER MERCHANT

| Standard Dimensions | 12" x 12" x 15" H                                                                                                                                                                             |                                                                                  |
|---------------------|-----------------------------------------------------------------------------------------------------------------------------------------------------------------------------------------------|----------------------------------------------------------------------------------|
| Details             | *Every piece is unique and due to the handmade process, slight variations may occur. Those elements (sizes, color variation, fissures, etc.) are a celebrated part of the production process. |                                                                                  |
| Materials           | Hand Build Ceramic & Brass Fittings                                                                                                                                                           | * Slight variations will occur which imprint every item with a unique character. |
| List Price *        | \$1,450                                                                                                                                                                                       | * List pricing is subject to change and does not include shipping.               |
| * Note              | Please enquire for current availability.                                                                                                                                                      |                                                                                  |