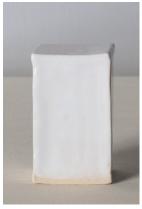

### STAHL+BAND

stahlandband.com info@stahlandband.com 424.228.4134

Arbor Table shown in "Rust" and "Wax"

# ARBOR TABLE - by CHRISTOPHER MERCHANT

| Standard Dimensions | 14.5" D x 17" H                                                                                                                                                                               |                                                                                  |
|---------------------|-----------------------------------------------------------------------------------------------------------------------------------------------------------------------------------------------|----------------------------------------------------------------------------------|
| Details             | *Every piece is unique and due to the handmade process, slight variations may occur. Those elements (sizes, color variation, fissures, etc.) are a celebrated part of the production process. |                                                                                  |
| Materials           | Hand Build Ceramic                                                                                                                                                                            | * Slight variations will occur which imprint every item with a unique character. |
| List Price *        | \$3,000                                                                                                                                                                                       | * List pricing is subject to change and does not include shipping                |
| * Note              | Please enquire for current availability.                                                                                                                                                      |                                                                                  |