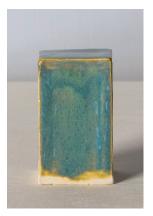

### STAHL+BAND

stahlandband.com info@stahlandband.com 424.228.4134

Arbor Table shown in "Rust" and "Wax"

# ARBOR TABLE - by CHRISTOPHER MERCHANT

| Standard Dimensions | 14.5" D x 17" H                                                                                                                                                                               |                                                                                  |
|---------------------|-----------------------------------------------------------------------------------------------------------------------------------------------------------------------------------------------|----------------------------------------------------------------------------------|
| Details             | *Every piece is unique and due to the handmade process, slight variations may occur. Those elements (sizes, color variation, fissures, etc.) are a celebrated part of the production process. |                                                                                  |
| Materials           | Hand Build Ceramic                                                                                                                                                                            | * Slight variations will occur which imprint every item with a unique character. |
| List Price *        | \$3,000                                                                                                                                                                                       | * List pricing is subject to change and does not include shipping                |
| * Note              | Please enquire for current availability.                                                                                                                                                      |                                                                                  |