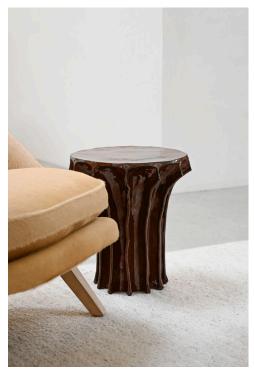

### STAHL+BAND

stahlandband.com info@stahlandband.com 424.228.4134

Arbor Table shown in "Rust" and "Wax"

# ARBOR TABLE - by CHRISTOPHER MERCHANT

| Standard Dimensions | 14.5" D x 17" H                                                                                                                                                                               |                                                                                  |
|---------------------|-----------------------------------------------------------------------------------------------------------------------------------------------------------------------------------------------|----------------------------------------------------------------------------------|
| Details             | *Every piece is unique and due to the handmade process, slight variations may occur. Those elements (sizes, color variation, fissures, etc.) are a celebrated part of the production process. |                                                                                  |
| Materials           | Hand Build Ceramic                                                                                                                                                                            | * Slight variations will occur which imprint every item with a unique character. |
| List Price *        | \$3,000                                                                                                                                                                                       | * List pricing is subject to change and does not include shipping                |
| * Note              | Please enquire for current availability.                                                                                                                                                      |                                                                                  |