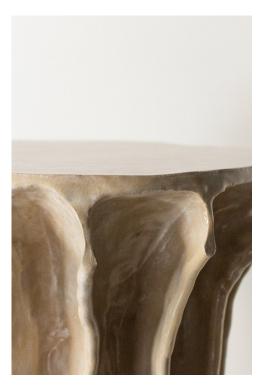

# ARBOR TABLE - by CHRISTOPHER MERCHANT

| Standard Dimensions | 14.5" D x 17" H                                                                                                                                                                               |                                                                                  |
|---------------------|-----------------------------------------------------------------------------------------------------------------------------------------------------------------------------------------------|----------------------------------------------------------------------------------|
| Details             | *Every piece is unique and due to the handmade process, slight variations may occur. Those elements (sizes, color variation, fissures, etc.) are a celebrated part of the production process. |                                                                                  |
| Materials           | Hand Build Ceramic                                                                                                                                                                            | * Slight variations will occur which imprint every item with a unique character. |
| List Price *        | \$3,000                                                                                                                                                                                       | * List pricing is subject to change and does not include shipping                |
| * Note              | Please enquire for current availability.                                                                                                                                                      |                                                                                  |

# ARBOR TABLE SLIM - by CHRISTOPHER MERCHANT

| Standard Dimensions | Wax: 12.5" D x 22" H                                                                                                                                                                          |                                                                                  |
|---------------------|-----------------------------------------------------------------------------------------------------------------------------------------------------------------------------------------------|----------------------------------------------------------------------------------|
|                     | Rust: 11" D x 21" H                                                                                                                                                                           |                                                                                  |
| Details             | *Every piece is unique and due to the handmade process, slight variations may occur. Those elements (sizes, color variation, fissures, etc.) are a celebrated part of the production process. |                                                                                  |
| Materials           | Hand Build Ceramic                                                                                                                                                                            | * Slight variations will occur which imprint every item with a unique character. |
| List Price *        | \$2,800                                                                                                                                                                                       | * List pricing is subject to change and does not include shipping                |
| * Note              | Please enquire for current availability.                                                                                                                                                      |                                                                                  |