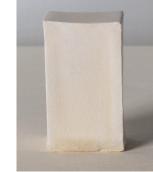

### STAHL+BAND

stahlandband.com info@stahlandband.com 424.228.4134

Arbor Table Slim shown in "Rust" and "Wax"

# ARBOR TABLE SLIM - by CHRISTOPHER MERCHANT

| Standard Dimensions | Wax: 12.5" D x 22" H                                                                                                                                                                          |                                                                                  |
|---------------------|-----------------------------------------------------------------------------------------------------------------------------------------------------------------------------------------------|----------------------------------------------------------------------------------|
|                     | Rust: 11" D x 21" H                                                                                                                                                                           |                                                                                  |
| Details             | *Every piece is unique and due to the handmade process, slight variations may occur. Those elements (sizes, color variation, fissures, etc.) are a celebrated part of the production process. |                                                                                  |
| Materials           | Hand Build Ceramic                                                                                                                                                                            | * Slight variations will occur which imprint every item with a unique character. |
| List Price *        | \$2,800                                                                                                                                                                                       | * List pricing is subject to change and does not include shipping                |
| * Note              | Please enquire for current availability.                                                                                                                                                      |                                                                                  |