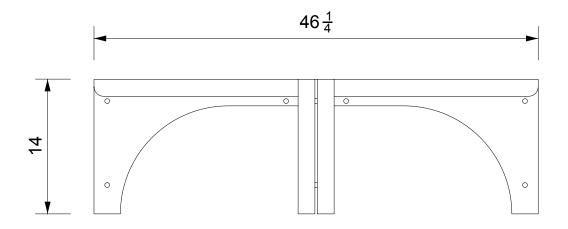

## Specification Drawing

## ARC COFFEE TABLE

| Standard Dimensions  Available Wood Finishes | Overall: 46 1/4" DIA x 14" H |               |        |                                                                    |                                                                                                            |
|----------------------------------------------|------------------------------|---------------|--------|--------------------------------------------------------------------|------------------------------------------------------------------------------------------------------------|
|                                              |                              |               |        |                                                                    | *Additional S+B Wood Finishes available upon request **Refer to S+B Material Guide for additional Finishes |
|                                              | <i>T1</i>                    | T1            | T1     | T2                                                                 |                                                                                                            |
|                                              | Ash                          | White<br>Oak  | Walnut | Wirebrushed<br>Cherry                                              |                                                                                                            |
| Available Hardware Finishes                  |                              |               |        |                                                                    |                                                                                                            |
|                                              | Brass                        | Blackened Bro | iss    |                                                                    |                                                                                                            |
| List Price *                                 | Tier 1 – \$12,700            |               |        | * List pricing is subject to change and does not include shipping. |                                                                                                            |
|                                              | Tier 2 – \$12,950            |               |        |                                                                    |                                                                                                            |