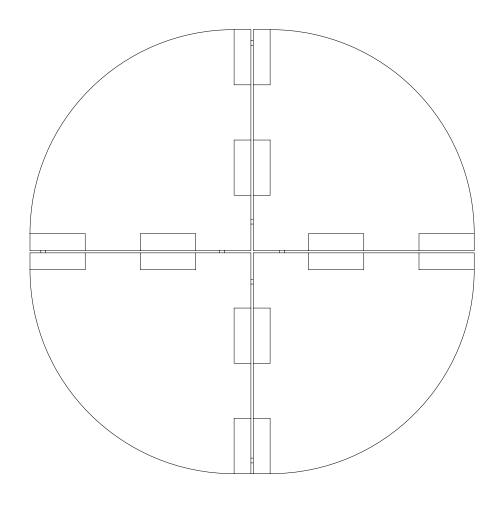

## Specification Drawing

## ARC COFFEE TABLE

| Standard Dimensions  Available Wood Finishes | Overall: 46 1/4" DIA x 14" H |               |        |                                                                    |                                                                                                            |
|----------------------------------------------|------------------------------|---------------|--------|--------------------------------------------------------------------|------------------------------------------------------------------------------------------------------------|
|                                              |                              |               |        |                                                                    | *Additional S+B Wood Finishes available upon request **Refer to S+B Material Guide for additional Finishes |
|                                              | <i>T1</i>                    | T1            | T1     | T2                                                                 |                                                                                                            |
|                                              | Ash                          | White<br>Oak  | Walnut | Wirebrushed<br>Cherry                                              |                                                                                                            |
| Available Hardware Finishes                  |                              |               |        |                                                                    |                                                                                                            |
|                                              | Brass                        | Blackened Bro | iss    |                                                                    |                                                                                                            |
| List Price *                                 | Tier 1 – \$12,700            |               |        | * List pricing is subject to change and does not include shipping. |                                                                                                            |
|                                              | Tier 2 – \$12,950            |               |        |                                                                    |                                                                                                            |