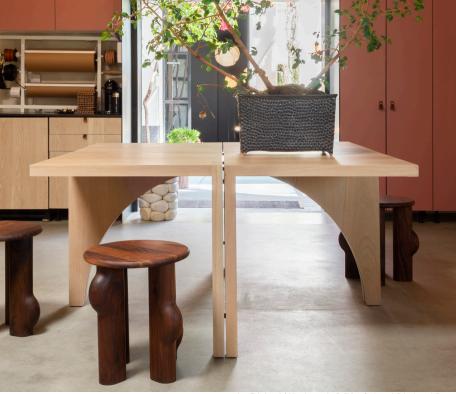

## ARC DINING TABLE

| Standard Dimensions         | Overall: 61" L x 61" W x 30" H |                                                                                                                                 |
|-----------------------------|--------------------------------|---------------------------------------------------------------------------------------------------------------------------------|
| Available Wood Finishes     | T1 T1 T1 Ash White Walnut Wire | * Additional S+B Wood Finishes available upon request  ** Refer to S+B Material Guide for additional Finishes  12 brushed terry |
| Available Hardware Finishes | Brass Blackened Brass          |                                                                                                                                 |
| List Price *                | Tier 1: \$19,950               | * List pricing is subject to change and does not include shipping                                                               |