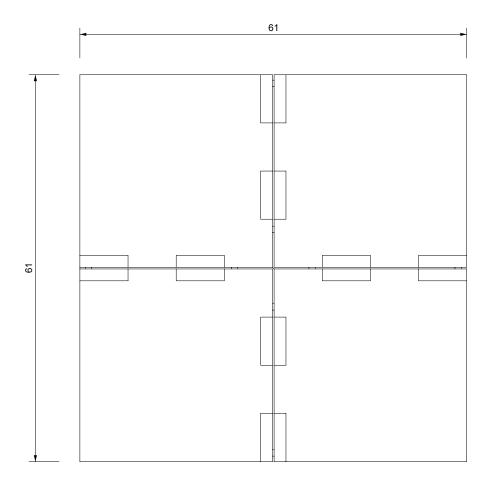

## ARC DINING TABLE

| Standard Dimensions         | Overall: 61" L x 61" W x 30" H |                                                                                                                                 |
|-----------------------------|--------------------------------|---------------------------------------------------------------------------------------------------------------------------------|
| Available Wood Finishes     | T1 T1 T1 Ash White Walnut Wire | * Additional S+B Wood Finishes available upon request  ** Refer to S+B Material Guide for additional Finishes  12 brushed terry |
| Available Hardware Finishes | Brass Blackened Brass          |                                                                                                                                 |
| List Price *                | Tier 1: \$19,950               | * List pricing is subject to change and does not include shipping                                                               |

## Specification Drawing