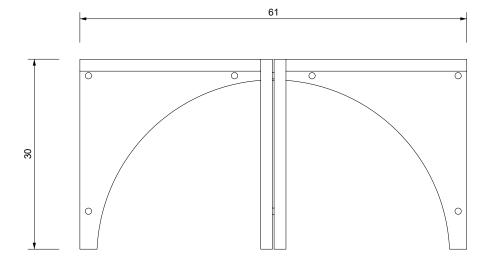

## ARC DINING TABLE

| Standard Dimensions         | Overall: 61" L x 61" W x 30" H |                                                                                                                                 |
|-----------------------------|--------------------------------|---------------------------------------------------------------------------------------------------------------------------------|
| Available Wood Finishes     | T1 T1 T1 Ash White Walnut Wire | * Additional S+B Wood Finishes available upon request  ** Refer to S+B Material Guide for additional Finishes  12 brushed terry |
| Available Hardware Finishes | Brass Blackened Brass          |                                                                                                                                 |
| List Price *                | Tier 1: \$19,950               | * List pricing is subject to change and does not include shipping                                                               |

## Specification Drawing