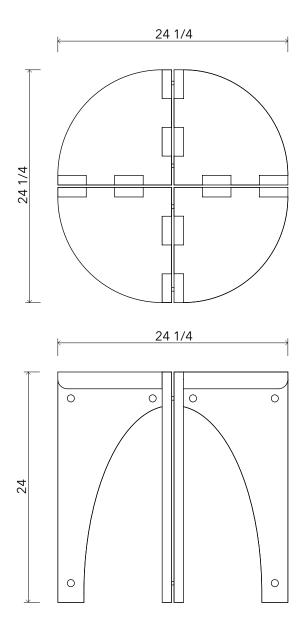

|                             |                                                                                                                 |
|                                              | Brass                                | Blackened Bro      | uss          |                             |                                                                                                                 |
| List Price *                                 | Tier 1 – \$8,300<br>Tier 2 – \$8,400 |                    |              |                             | * List pricing is subject to change and does not include shipping                                               |

## **STAHL**+BAND stahlandband.com

stahlandband.com info@stahlandband.com 424.228.4134

## Specification Drawing