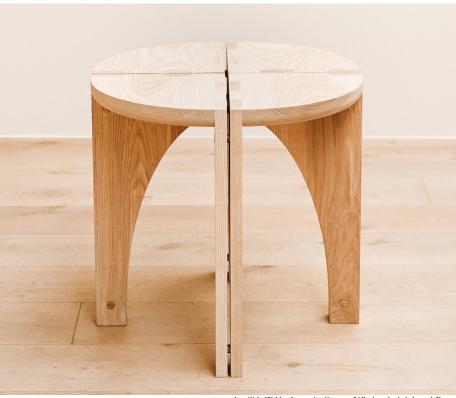

## ARC SIDE TABLE

| Standard Dimensions  Available Wood Finishes | Overall: 24 1/4" DIA x 24" H         |                    |              |                             |                                                                                                                 |
|----------------------------------------------|--------------------------------------|--------------------|--------------|-----------------------------|-----------------------------------------------------------------------------------------------------------------|
|                                              |                                      |                    |              |                             | * Additional S+B Wood Finishes available upon request<br>** Refer to S+B Material Guide for additional Finishes |
|                                              | T1<br>Ash                            | T1<br>White<br>Oak | T1<br>Walnut | T2<br>Wirebrushed<br>Cherry |                                                                                                                 |
| Available Hardware Finishes                  |                                      |                    |              |                             |                                                                                                                 |
|                                              | Brass                                | Blackened Bro      | uss          |                             |                                                                                                                 |
| List Price *                                 | Tier 1 – \$8,300<br>Tier 2 – \$8,400 |                    |              |                             | * List pricing is subject to change and does not include shipping                                               |