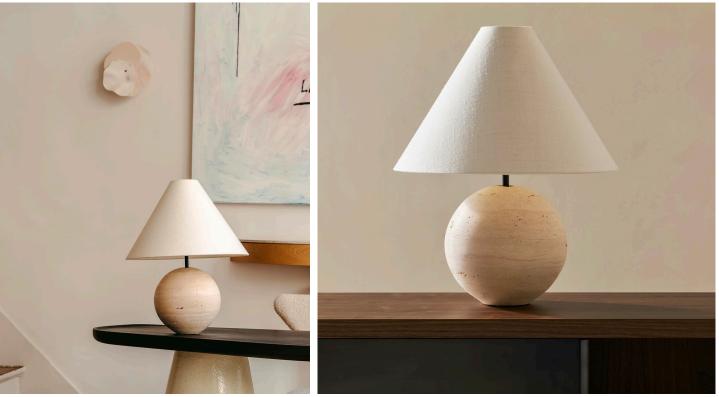

**STAHL**+BAND stahlandband.com info@stahlandband.com 424.228.4134

Arrow Table Lamp, designed by Veermakers.

## ARROW TABLE LAMP

| Standard Dimensions | Medium: 7 4/5" DIA x 17.5" H; 13 3/4" DIA Shade<br>Large: 9 2/5" DIA x 22" H; 17 1/3" DIA Shade |                                                                   |
|---------------------|-------------------------------------------------------------------------------------------------|-------------------------------------------------------------------|
| Details             | - Switch located in the cord<br>- Suitable for 220-240V, 50Hz<br>- Bulb: E14                    |                                                                   |
| Materials           | Travertine Stone & Cream Textile Shade.                                                         |                                                                   |
| Available Finishes  |                                                                                                 |                                                                   |
|                     | Travertine                                                                                      |                                                                   |
| List Price *        | Medium: \$3,850                                                                                 | * List pricing is subject to change and does not include shipping |
|                     | Large: \$4,400                                                                                  |                                                                   |
| Care Instructions   | Stone                                                                                           |                                                                   |