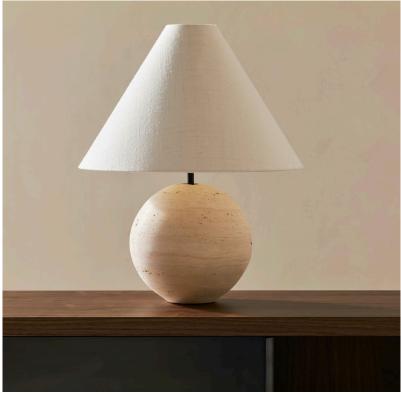

## STAHL+BAND

stahlandband.com info@stahlandband.com

424.228.4134

Arrow Table Lamp, designed by Veermakers.

## ARROW TABLE LAMP

| Standard Dimensions | Medium: 7 4/5" DIA x 17.5" H; 13 3/4" DIA Shade |                                                                  |
|---------------------|-------------------------------------------------|------------------------------------------------------------------|
|                     | Large: 9 2/5" DIA x 22" H; 17 1/3" DIA Shade    |                                                                  |
| Details             | - Switch located in the cord                    |                                                                  |
|                     | - Suitable for 220-240V, 50Hz                   |                                                                  |
|                     | - Bulb: E14                                     |                                                                  |
| Materials           | Travertine Stone & Cream Textile Shade.         |                                                                  |
| Available Finishes  |                                                 |                                                                  |
|                     | Travertine                                      |                                                                  |
| List Price *        | Medium: \$3,268                                 | *List pricing is subject to change and does not include shipping |
|                     | Large: \$3,700                                  |                                                                  |
| Care Instructions   | Stone                                           |                                                                  |