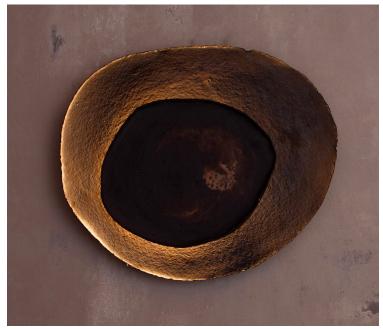

## STAHL+BAND

stahlandband.com info@stahlandband.com 424.228.4134

Ash Sconce by Ash Design (Margaux Leycuras)

## ASH SCONCE by ASH DESIGN (Margaux Leycuras)

| Standard Dimensions | 22" x 18" (Approximately)                        | * Dimensions will vary based on selected design.                                                                                                                                       |
|---------------------|--------------------------------------------------|----------------------------------------------------------------------------------------------------------------------------------------------------------------------------------------|
| Details             | Integrated LED, 90 - 230 V, 8 Watt               | * Hardwired lamps must be installed by a professional.                                                                                                                                 |
| Materials           | Ceramic platters. Black Clay and Golden<br>Glaze | *Every piece is unique and due to the handmade process, slight variations may occur. Those elements (color variation, fissures, etc.) are a celebrated part of the production process. |
| Finishes            | Ash Ceramic                                      |                                                                                                                                                                                        |
| List Price *        | \$4,895                                          | * List pricing is subject to change and does not include shipping                                                                                                                      |