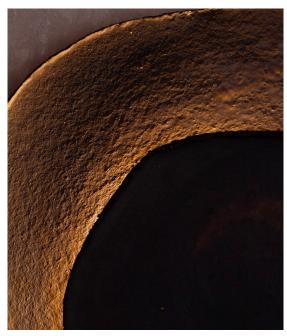

## STAHL+BAND

stahlandband.com info@stahlandband.com 424.228.4134

Ash Sconce by Ash Design (Margaux Leycuras)

## ASH SCONCE by ASH DESIGN (Margaux Leycuras)

| Standard Dimensions | 22" x 18" (Approximately)                        | * Dimensions will vary based on selected design.                                                                                                                                       |
|---------------------|--------------------------------------------------|----------------------------------------------------------------------------------------------------------------------------------------------------------------------------------------|
| Details             | Integrated LED, 90 - 230 V, 8 Watt               | * Hardwired lamps must be installed by a professional.                                                                                                                                 |
| Materials           | Ceramic platters. Black Clay and Golden<br>Glaze | *Every piece is unique and due to the handmade process, slight variations may occur. Those elements (color variation, fissures, etc.) are a celebrated part of the production process. |
| Finishes            | Ash Ceramic                                      |                                                                                                                                                                                        |
| List Price *        | \$4,895                                          | * List pricing is subject to change and does not include shipping                                                                                                                      |