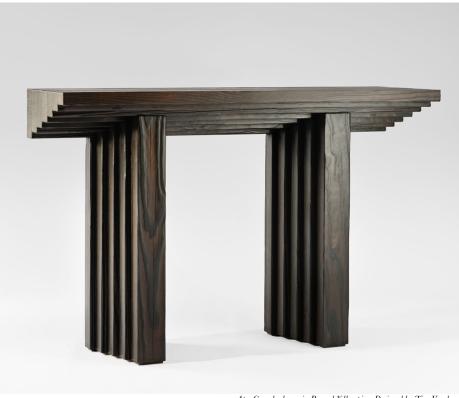

## STAHL+BAND

stahlandband.com info@stahlandband.com 424.228.4134

Ater Console shown in Burned Yellowpine. Designed by Tim Vranken.

## ATER CONSOLE

| Standard Dimensions     | 52" L x 16 1/2" W x 33 1/2" H<br>Approx. Weight: 210 lbs | * Custom sizing available, please inquire.                                                                                                                                            |
|-------------------------|----------------------------------------------------------|---------------------------------------------------------------------------------------------------------------------------------------------------------------------------------------|
| Available Wood Finishes |                                                          | * Solid wood is considered a "living material" and will expand and<br>contract naturally over time. This may cause splits in the wood. Which<br>are celebrated as part of the design. |
|                         | Burned                                                   |                                                                                                                                                                                       |
|                         | Yellowpine                                               |                                                                                                                                                                                       |
| List Price *            | Starting at \$9,950                                      | *List pricing is subject to change and does not include shipping                                                                                                                      |