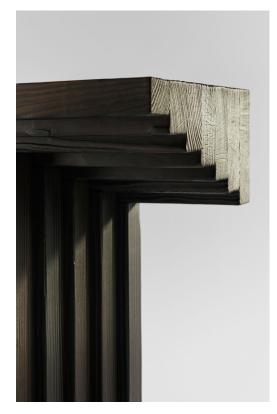

## STAHL+BAND

stahlandband.com info@stahlandband.com 424.228.4134

Ater Console shown in Burned Yellowpine. Designed by Tim Vranken.

## ATER CONSOLE

| Standard Dimensions     | 52" L x 16 1/2" W x 33 1/2" H<br>Approx. Weight: 210 lbs | * Custom sizing available, please inquire.                                                                                                                                            |
|-------------------------|----------------------------------------------------------|---------------------------------------------------------------------------------------------------------------------------------------------------------------------------------------|
| Available Wood Finishes |                                                          | * Solid wood is considered a "living material" and will expand and<br>contract naturally over time. This may cause splits in the wood. Which<br>are celebrated as part of the design. |
|                         | Burned                                                   |                                                                                                                                                                                       |
|                         | Yellowpine                                               |                                                                                                                                                                                       |
| List Price *            | Starting at \$9,950                                      | *List pricing is subject to change and does not include shipping                                                                                                                      |