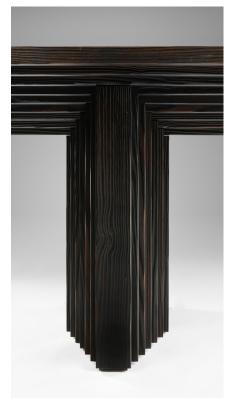

## STAHL+BAND

stahlandband.com info@stahlandband.com 424.228.4134

Ater Table shown in Burned Yellowpine. Designed by Tim Vranken.

## ATER TABLE

| Standard Dimensions     | 138" L x 40" W x 29 1/2" H<br>Approx. weight: 661 lbs | * Limited Edition<br>* Custom sizing available, please inquire.                                                                                                                 |
|-------------------------|-------------------------------------------------------|---------------------------------------------------------------------------------------------------------------------------------------------------------------------------------|
| Available Wood Finishes |                                                       | * Solid wood is considered a "living material" and will expand and contract naturally over time. This may cause splits in the wood. Which are celebrated as part of the design. |
|                         | Burned<br>Yellowpine                                  |                                                                                                                                                                                 |
| List Price *            | Starting at \$27,550                                  | * List pricing is subject to change and does not include shipping                                                                                                               |