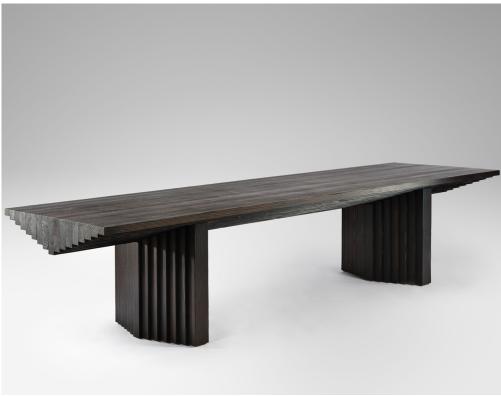

## STAHL+BAND

stahlandband.com info@stahlandband.com 424.228.4134

Ater Table shown in Burned Yellowpine. Designed by Tim Vranken.

## ATER TABLE

| Standard Dimensions     | 138" L x 40" W x 29 1/2" H<br>Approx. weight: 661 lbs | * Limited Edition<br>* Custom sizing available, please inquire.                                                                                                                 |
|-------------------------|-------------------------------------------------------|---------------------------------------------------------------------------------------------------------------------------------------------------------------------------------|
| Available Wood Finishes |                                                       | * Solid wood is considered a "living material" and will expand and contract naturally over time. This may cause splits in the wood. Which are celebrated as part of the design. |
|                         | Burned<br>Yellowpine                                  |                                                                                                                                                                                 |
| List Price *            | Starting at \$27,550                                  | * List pricing is subject to change and does not include shipping                                                                                                               |