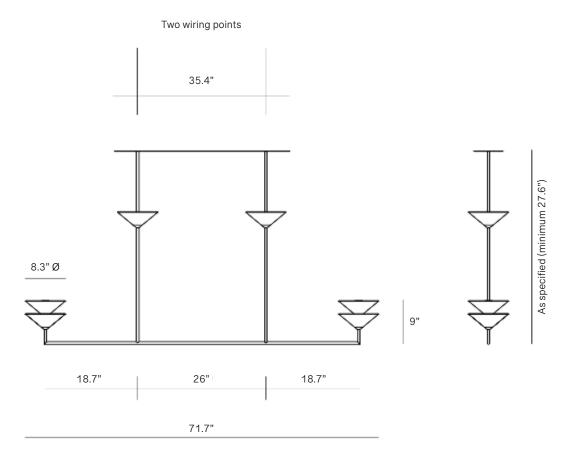

# **BALANCED STACK**

| Standard Dimensions | Body: 9" H x 71.7" W x 8.3" D                                                                    |
|---------------------|--------------------------------------------------------------------------------------------------|
|                     | Drop: As specified (28" minimum)                                                                 |
|                     | Weight: 13.2lb (Approx.)                                                                         |
| Materials           | Brass                                                                                            |
| Details             | Bulbs Included: 12V G4 LED (18)                                                                  |
|                     | Dimmable : Yes                                                                                   |
|                     | UL compatible - Certification available upon re-                                                 |
|                     | Driver included: 12V driver required (110V - 240V)                                               |
|                     | Customizable : Contact for inquiries.                                                            |
| Available Finishes  | Polished Aged Brushed Bronzed Black (Color coated and metal plated also available upon request.) |

#### Specification Drawing