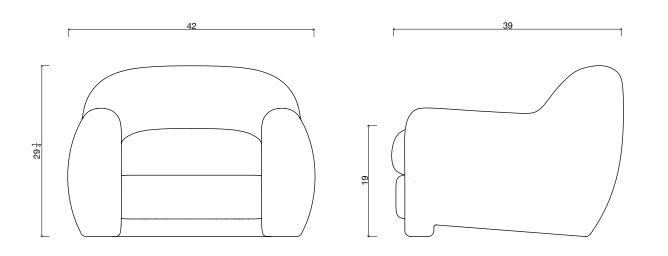

## **BIRNE ARMCHAIR**

| Standard Dimensions | Overall: 42" W x 39" D x 29 1/4" H<br>Seat Height: 19" |                                                                   |
|---------------------|--------------------------------------------------------|-------------------------------------------------------------------|
| СОМ                 | 10 yards                                               | * Minimum 54" plain goods, non-repeating pattern.                 |
| List Price *        | \$6,900                                                | * List pricing is subject to change and does not include shipping |

Specification Drawing: