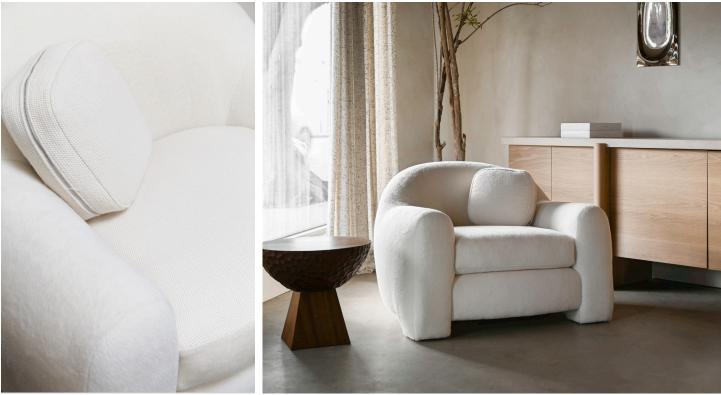

## **STAHL**+BAND

stahlandband.com info@stahlandband.com 424.228.4134

Birne Armchair shown in Rosemary Hallgarten "Gatsby Plush" Apres Ski 2-6584 One side of seat & Pillow is "Alpaca Linen Plush" Alta- 2-3405 - As Shown \* \$9,650

## **BIRNE ARMCHAIR**

| Standard Dimensions | Overall: 42" W x 39" D x 29 1/4" H<br>Seat Height: 19" |                                                                   |
|---------------------|--------------------------------------------------------|-------------------------------------------------------------------|
| СОМ                 | 10 yards                                               | * Minimum 54" plain goods, non-repeating pattern.                 |
| List Price *        | \$6,900                                                | * List pricing is subject to change and does not include shipping |