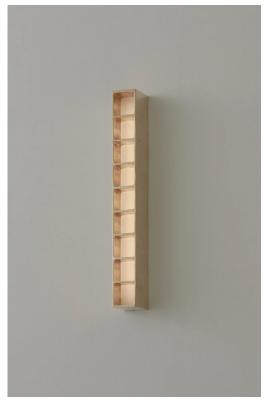

## STAHL+BAND

stahlandband.com info@stahlandband.com 424.228.4134

Bruce Alto Sconce in Cast Brass.

## **BRUCE ALTO SCONCE**

| Standard Dimensions   | 2.1" W x 2.65" D x 16.8" H  Weight: 3 lbs (Aluminium), 7.4 (Brass) |                                                                   |
|-----------------------|--------------------------------------------------------------------|-------------------------------------------------------------------|
|                       |                                                                    |                                                                   |
| Materials             | Cast Brass or Cast Aluminium                                       |                                                                   |
| Finish                | Semi - Polished                                                    |                                                                   |
| Details               | Bulbs Included: 12V LED PCB   Specs: 2700K, 7W, 1,000 lm           |                                                                   |
|                       | Dimmable : Yes                                                     |                                                                   |
| Available Finishes    | Cast Brass Cast<br>Aluminium                                       |                                                                   |
| List Price *          | Starting at \$4,240                                                | * List pricing is subject to change and does not include shipping |
| Specification Drawing | 54mm 67mm<br>_2.1" 2.65"                                           |                                                                   |
|                       |                                                                    |                                                                   |