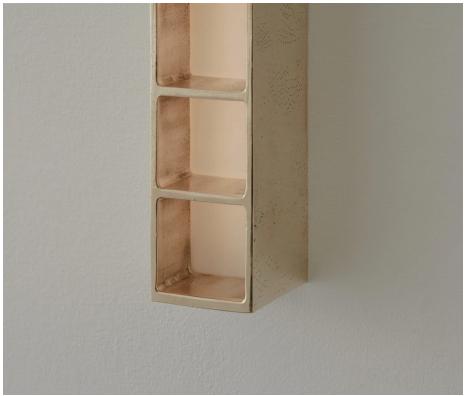

## **BRUCE ALTO SCONCE**

| Standard Dimensions   | 2.1" W x 2.65" D x 16.8" H  Weight: 3 lbs (Aluminium), 7.4 (Brass) |                                                                   |
|-----------------------|--------------------------------------------------------------------|-------------------------------------------------------------------|
|                       |                                                                    |                                                                   |
| Materials             | Cast Brass or Cast Aluminium                                       |                                                                   |
| Finish                | Semi - Polished                                                    |                                                                   |
| Details               | Bulbs Included: 12V LED PCB   Specs: 2700K, 7W, 1,000 lm           |                                                                   |
|                       | Dimmable : Yes                                                     |                                                                   |
| Available Finishes    | Cast Brass Cast<br>Aluminium                                       |                                                                   |
| List Price *          | Starting at \$4,240                                                | * List pricing is subject to change and does not include shipping |
| Specification Drawing | 54mm 67mm<br>_2.1" 2.65"                                           |                                                                   |
|                       |                                                                    |                                                                   |